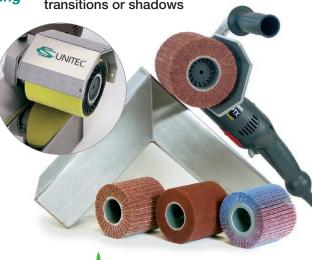

# Surface Finishing Systems For Steel, Stainless, Aluminum and more

ROTARY ANGLE GRINDER/ SANDER/ POLISHER

Speedcontrolled angle surface finishing and blending tools

**KITS & ABRASIVES** 

LINEAR FINISHING SYSTEM
Produce finishes without streaks,
transitions or shadows

For sanding pipes up to 14" diameter

PORTABLE DEBURRING MACHINES

For sheet metal, stainless steel, aluminum and more

PORTABLE BEVELERS
Manual and automatic