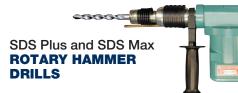

# **Electric Hand Drills & Drive Units**

High-torque, multi-geared and variable-speed motors ideal for drilling, reaming and tapping steel, plus valve turning, tube rolling and other jobs.

up to 3/8" thick