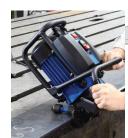

# **Dust Collection Systems**

Dust Collection Systems with HEPA Filtration for power tools. Collect silica dust, drywall dust, coatings and more.

Combining CS Unitec's HEPA Dust Collection Vacuums with your power tools offers additional protection to operators. A Dust Collection System will help protect workers from hazardous dust created when drilling, sawing and grinding concrete, masonry and metal. Silica dust, paints, coatings and more can be hazardous to operators.

## **DUST COLLECTION VACUUMS**

Wet/Dry

- Self-cleaning filter system
- With or without HEPA filtration
- 9 gal. and 6.6 gal. tank capacity
- 138 CFM air flow

AIR-POWERED VACUUMS Wet/Dry Collect dry dust, debris and liquids