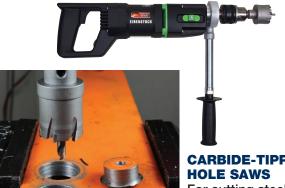

# **Electric Hand Drills & Drive Units**

High-torque, multi-geared and variable-speed motors ideal for drilling, reaming and tapping steel, plus valve turning, tube rolling and other jobs.

up to 3/8" thick