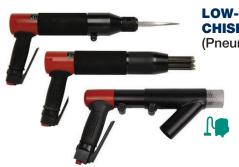

**LOW-VIBRATION NEEDLE/ CHISEL SCALERS** 

(Pneumatic)

## Vibro-Lo™

Vibration Reduction Technology

Vibration damping components offset the hammer vibration when the tool impacts the workpiece, reducing the risk of vibration-related injury.

**MULTI-HEADED FLOOR** SCABBLERS and STEEL **DECK HAMMERS** (Pneumatic)

**HAND-HELD SCABBLERS** and SCALING HAMMERS

(Pneumatic)

Rotopeen™ (Pneumatic • Electric)

**LONG-REACH** CHISELS / **SCRAPERS** / **SCALERS** (Pneumatic)