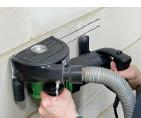

# **Dust Collection Systems**

Dust Collection Systems with HEPA Filtration for power tools. Collect silica dust, drywall dust, coatings and more.

Combining CS Unitec's HEPA Dust Collection Vacuums with your power tools offers additional protection to operators. A Dust Collection System will help protect workers from hazardous dust created when drilling, sawing and grinding concrete, masonry and metal. Silica dust, paints, coatings and more can be hazardous to operators.

## **DUST COLLECTION VACUUMS**

Wet/Dry

- Self-cleaning filter system
- With or without HEPA filtration
- 9 gal. and 6.6 gal. tank capacity
- 138 CFM air flow

AIR-POWERED VACUUMS Wet/Dry Collect dry dust, debris and liquids

Concrete and stone drilling, grinding and sawing machines, when used with dust collection vacuums and accessories, offer additional protection to the operator. Users of this equipment should follow all OSHA and safety regulations.