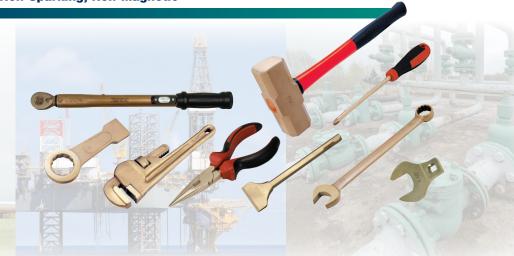

For drilling up to 4" dia. holes

**Explosion-proof AXIAL FANS** 12" to 24" diameter

> **IMPACT WRENCHES**

Safety Tools Non-Sparking, Non-Magnetic

- · High-quality non-sparking and non-magnetic safety tools
- Aluminum Bronze (AIBr) or Copper Beryllium (CuBe) alloy
- · Hammers, wrenches, sockets, wedges, chisels and more
- For Ex and hot work zones where hazardous, flammable or combustible materials are present