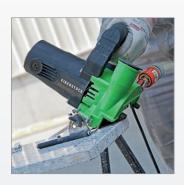

## Saws

CS Unitec's heavy-duty saws are ideal for cutting pipe, structural steel, tanks, bolts, angle iron, concrete and other materials including wood and plastic. They can be used hand-held or with an assortment of clamps for pipe and other materials. Electric • Pneumatic • Hydraulic

# RECIPROCATING SAWS

Cut steel pipe and channel up to 6" dia., plastic pipe to 8" dia.