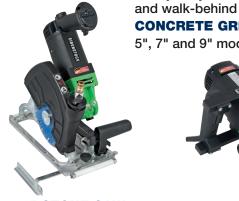

## Diamond Saws and Grinders

WALL CHASERS For cutting channels and grooves in walls and floors

stone materials

**7" STONE SAW** Wet/dry for hard 1

**CUT-OFF SAWS** 