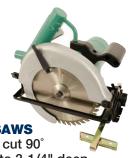

#### **PORTABLE HACKSAWS**

For on-site cutting of pipe up to 30" OD and structural steel

**AIR CIRCULAR SAWS** 

7-1/2" and 9" dia., cut 90° and 45° angles up to 3-1/4" deep

**BAND SAWS** 

Cut up to 9"

**MAGNETIC DRILLS** 