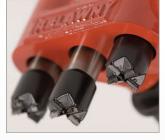

## Magnetic Drills, Cutters & Reamers Electric · Air · Hydraulic

- Lightweight from 24 lbs.
- Drill holes up to 5-1/8" dia. and 8" depth
- Electric, air and hydraulic
- Automatic feed models
- Models available with swivel base and adjustable X/Y positioning
- Variety of annular cutters and accessories

## **Diamond Core Drills**

Drill dowel, anchor and thru holes in tile, natural stone and concrete - quickly and cleanly

- Drill holes up to 18" dia. in floors, walls and ceilings
- Fast drilling of reinforced concrete, concrete, brick, block and stone