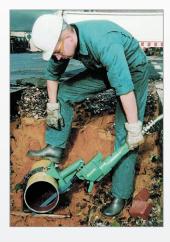

# Metalworking

In the shop or on the job site, CS Unitec's portable metalworking tools make drilling, cutting and finishing steel, stainless steel and other metals quick and easy.

The value is in the engineering... the payback is in the performance.

## Magnetic Drills, Cutters & Reamers Electric · Air · Hydraulic

- Lightweight from 24 lbs.
- Drill holes up to 5-1/8" dia. and 8" depth
- Electric, air and hydraulic
- Automatic feed models
- Models available with swivel base and adjustable X/Y positioning
- Variety of annular cutters and accessories