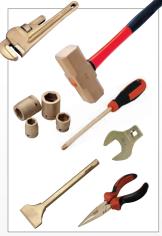

For drilling up to 4" dia. holes

**Explosion-proof AXIAL FANS** 12" to 24" diameter

> **IMPACT WRENCHES**

Safety Tools Non-Sparking, Non-Magnetic

- · High-quality non-sparking and non-magnetic safety tools
- Aluminum Bronze (AIBr) or Copper Beryllium (CuBe) alloy
- · Hammers, wrenches, sockets, wedges, chisels and more
- For Ex and hot work zones where hazardous, flammable or combustible materials are present