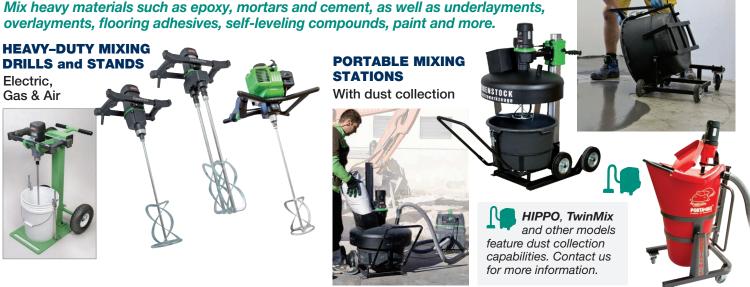

## Mixers

#### **Portable Mixers:**

Portable Mixing Machines for Mortar, Concrete, Plaster, Flooring Adhesives, Grout, Coatings, Paint, Self-Leveling Compounds and more