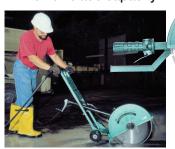

# **Concrete and Masonry**

CS United offers an extensive selection of professional contractor tools for drilling, cutting and grinding concrete, masonry, stone, tile and more.

## Diamond Saws and Grinders

WALL CHASERS For cutting channels and grooves in walls and floors

stone materials

**7" STONE SAW** Wet/dry for hard 1

**CUT-OFF SAWS** 