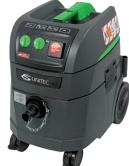

## **DUST COLLECTION VACUUMS**

Wet/Dry

- Self-cleaning filter system
- With or without HEPA filtration
- 9 gal. and 6.6 gal. tank capacity
- 138 CFM air flow

AIR-POWERED VACUUMS Wet/Dry Collect dry dust, debris and liquids