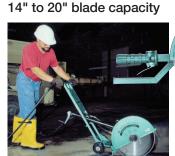

## **BAND SAWS**

Fast, on-site cutting of pipes and other materials

For cutting pipe up to 63" dia. with wall thickness up to 2"