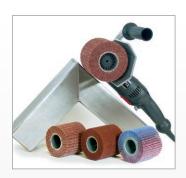

# Surface Finishing Systems For Steel, Stainless, Aluminum and more

ROTARY ANGLE GRINDER/ SANDER/ POLISHER

Speedcontrolled angle surface finishing and blending tools

**KITS & ABRASIVES** 

LINEAR FINISHING SYSTEM
Produce finishes without streaks,
transitions or shadows

For sanding pipes up to 14" diameter

PORTABLE DEBURRING MACHINES

For sheet metal, stainless steel, aluminum and more

PORTABLE BEVELERS
Manual and automatic