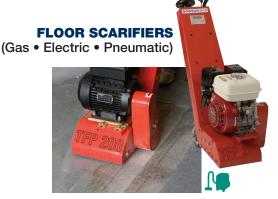

# **Steel & Concrete Surface Preparation**

CS Unitec's surface preparation tools for steel and concrete feature models with vibration reduction technology and dust collection. Remove coatings, corrosion and other accumulated materials to prepare surfaces for coatings and finishes.