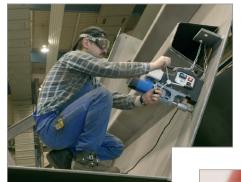

## Magnetic Drills, Cutters & Reamers Electric · Air · Hydraulic

- Lightweight from 24 lbs.
- Drill holes up to 5-1/8" dia. and 8" depth
- Electric, air and hydraulic
- Automatic feed models
- Models available with swivel base and adjustable X/Y positioning
- Variety of annular cutters and accessories

**Twist Drill up to** 1-3/4" dia.

Tap up to 1-5/8" dia.