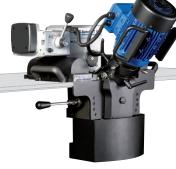

## Magnetic Drills, Cutters & Reamers Electric · Air · Hydraulic

- Lightweight from 24 lbs.
- Drill holes up to 5-1/8" dia. and 8" depth
- Electric, air and hydraulic
- Automatic feed models
- Models available with swivel base and adjustable X/Y positioning
- Variety of annular cutters and accessories

**Twist Drill up to** 1-3/4" dia.

Tap up to 1-5/8" dia.