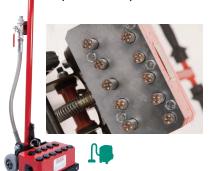

## Mixers

#### **Portable Mixers:**

Portable Mixing Machines for Mortar, Concrete, Plaster, Flooring Adhesives, Grout, Coatings, Paint, Self-Leveling Compounds and more