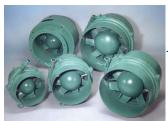

## Magnetic Drills, Cutters & Reamers Electric · Air · Hydraulic

- Lightweight from 24 lbs.
- Drill holes up to 5-1/8" dia. and 8" depth
- Electric, air and hydraulic
- Automatic feed models
- Models available with swivel base and adjustable X/Y positioning
- Variety of annular cutters and accessories

**Twist Drill up to** 1-3/4" dia.

Tap up to 1-5/8" dia.