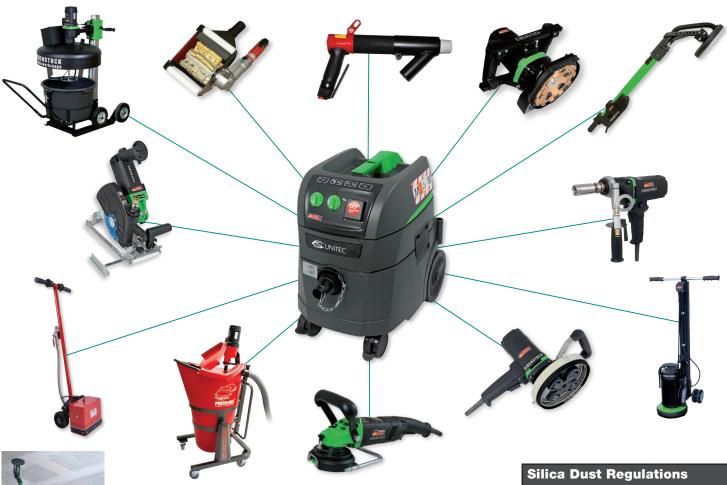

# **Dust Collection Systems**

Dust Collection Systems with HEPA Filtration for power tools. Collect silica dust, drywall dust, coatings and more.

Combining CS Unitec's HEPA Dust Collection Vacuums with your power tools offers additional protection to operators. A Dust Collection System will help protect workers from hazardous dust created when drilling, sawing and grinding concrete, masonry and metal. Silica dust, paints, coatings and more can be hazardous to operators.

Users of this equipment should follow all OSHA and safety regulations.

Contact us about models featuring dust collection capabilities.

## **DUST COLLECTION VACUUMS**

Wet/Dry

- Self-cleaning filter system
- With or without HEPA filtration
- 9 gal. and 6.6 gal. tank capacity
- 138 CFM air flow

AIR-POWERED VACUUMS Wet/Dry Collect dry dust, debris and liquids

Concrete and stone drilling, grinding and sawing machines, when used with dust collection vacuums and accessories, offer additional protection to the operator. Users of this equipment should follow all OSHA and safety regulations.