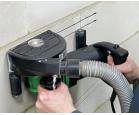

# **Dust Collection Systems**

Dust Collection Systems with HEPA Filtration for power tools. Collect silica dust, drywall dust, coatings and more.

Combining CS Unitec's HEPA Dust Collection Vacuums with your power tools offers additional protection to operators. A Dust Collection System will help protect workers from hazardous dust created when drilling, sawing and grinding concrete, masonry and metal. Silica dust, paints, coatings and more can be hazardous to operators.

## **DUST COLLECTION VACUUMS**

Wet/Dry

- Self-cleaning filter system
- With or without HEPA filtration
- 9 gal. and 6.6 gal. tank capacity
- 138 CFM air flow

AIR-POWERED VACUUMS Wet/Dry Collect dry dust, debris and liquids

Concrete and stone drilling, grinding and sawing machines, when used with dust collection vacuums and accessories, offer additional protection to the operator. Users of this equipment should follow all OSHA and safety regulations.