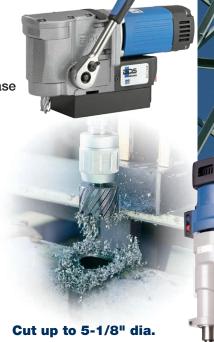

## Magnetic Drills, Cutters & Reamers Electric · Air · Hydraulic

- Lightweight from 24 lbs.
- Drill holes up to 5-1/8" dia. and 8" depth
- Electric, air and hydraulic
- Automatic feed models
- Models available with swivel base and adjustable X/Y positioning
- Variety of annular cutters and accessories