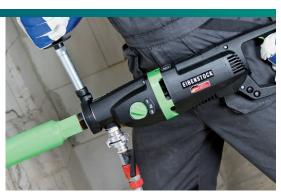

## **Diamond Core Drills**

Drill dowel, anchor and thru holes in tile, natural stone and concrete - quickly and cleanly

- Drill holes up to 18" dia. in floors, walls and ceilings
- Fast drilling of reinforced concrete, concrete, brick, block and stone

Remove paint, epoxy, glue

and other hard coatings Heavy-duty hand-held

- 5/8" and 1-1/4" standard thread connections
- Drills are equipped with a "slip clutch"