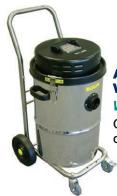

## **DUST COLLECTION VACUUMS**

Wet/Dry

- Self-cleaning filter system
- With or without HEPA filtration
- 9 gal. and 6.6 gal. tank capacity
- 138 CFM air flow

AIR-POWERED VACUUMS Wet/Dry Collect dry dust, debris and liquids