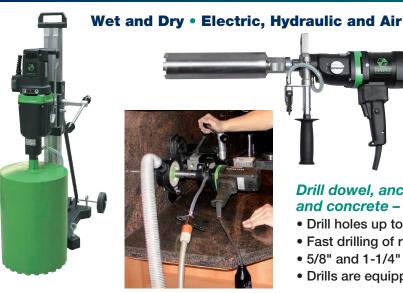

## **Diamond Core Drills**

Drill dowel, anchor and thru holes in tile, natural stone and concrete - quickly and cleanly

- Drill holes up to 18" dia. in floors, walls and ceilings
- Fast drilling of reinforced concrete, concrete, brick, block and stone

Remove paint, epoxy, glue

and other hard coatings Heavy-duty hand-held

- 5/8" and 1-1/4" standard thread connections
- Drills are equipped with a "slip clutch"