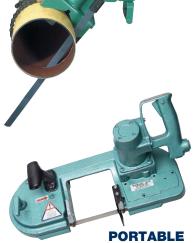

## **BAND SAWS**

Fast, on-site cutting of pipes and other materials

For cutting pipe up to 63" dia. with wall thickness up to 2"