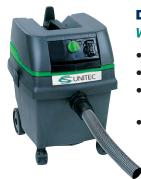

## **DUST COLLECTION VACUUMS**

Wet/Dry

- Self-cleaning filter system
- With or without HEPA filtration
- 9 gal. and 6.6 gal. tank capacity
- 138 CFM air flow

AIR-POWERED VACUUMS Wet/Dry Collect dry dust, debris and liquids