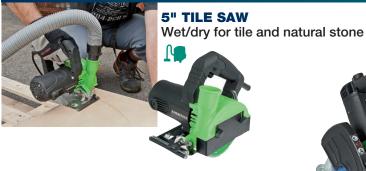

## Diamond Saws and Grinders

WALL CHASERS For cutting channels and grooves in walls and floors

stone materials

**7" STONE SAW** Wet/dry for hard 1

**CUT-OFF SAWS** 