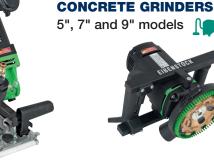

## Diamond Saws and Grinders

WALL CHASERS For cutting channels and grooves in walls and floors

stone materials

**7" STONE SAW** Wet/dry for hard 1

**CUT-OFF SAWS** 