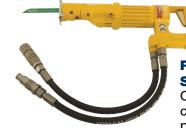

# RECIPROCATING SAWS

Cut steel pipe and channel up to 6" dia., plastic pipe to 8" dia.