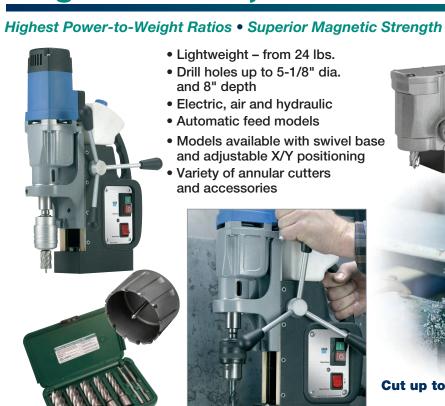

## Magnetic Drills, Cutters & Reamers Electric · Air · Hydraulic

- Lightweight from 24 lbs.
- Drill holes up to 5-1/8" dia. and 8" depth
- Electric, air and hydraulic
- Automatic feed models
- Models available with swivel base and adjustable X/Y positioning
- Variety of annular cutters and accessories