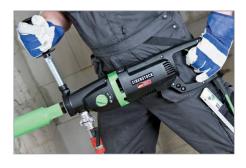

# **Electric Hand Drills & Drive Units**

High-torque, multi-geared and variable-speed motors ideal for drilling, reaming and tapping steel, plus valve turning, tube rolling and other jobs.

up to 3/8" thick