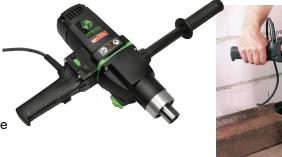

# **Electric Hand Drills & Drive Units**

High-torque, multi-geared and variable-speed motors ideal for drilling, reaming and tapping steel, plus valve turning, tube rolling and other jobs.

up to 3/8" thick