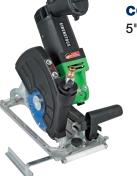

## Diamond Saws and Grinders

WALL CHASERS For cutting channels and grooves in walls and floors

stone materials

**7" STONE SAW** Wet/dry for hard 1

**CUT-OFF SAWS** 