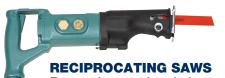

# RECIPROCATING SAWS

Cut steel pipe and channel up to 6" dia., plastic pipe to 8" dia.