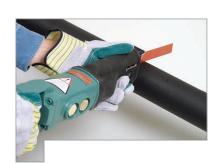

## Saws

CS Unitec's heavy-duty saws are ideal for cutting pipe, structural steel, tanks, bolts, angle iron, concrete and other materials including wood and plastic. They can be used hand-held or with an assortment of clamps for pipe and other materials. Electric • Pneumatic • Hydraulic

# RECIPROCATING SAWS

Cut steel pipe and channel up to 6" dia., plastic pipe to 8" dia.