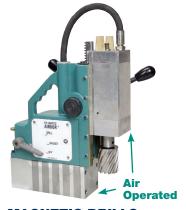

## Magnetic Drills, Cutters & Reamers Electric · Air · Hydraulic

- Lightweight from 24 lbs.
- Drill holes up to 5-1/8" dia. and 8" depth
- Electric, air and hydraulic
- Automatic feed models
- Models available with swivel base and adjustable X/Y positioning
- Variety of annular cutters and accessories