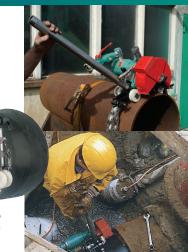

# **Ex and Hot Work Zones**

CS Unitec's heavy-duty pneumatic and hydraulic power tools and non-sparking hand tools are specifically engineered and manufactured for use in hazardous areas and Ex Zones.

# Air and Hydraulic Tools for Oil, Gas and Energy Industries

For cutting steel and pipe up to 6" dia.

**ATEX Classified** Air and Hydraulic Tools

Call for ATFX details