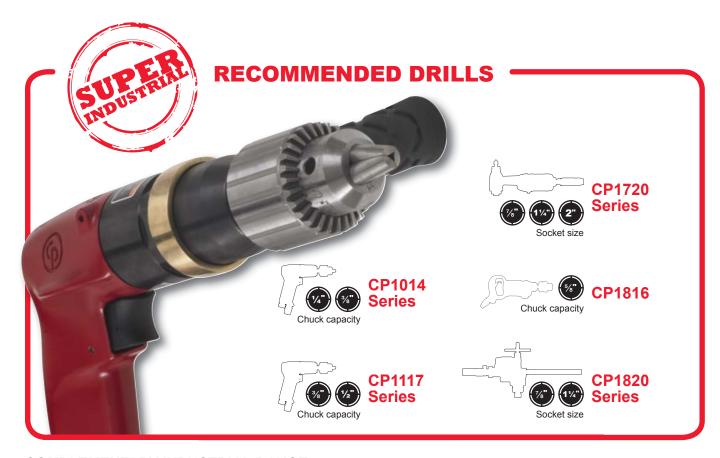

### CP BENEFITS: FULL RANGE OF PISTOL, IN-LINE, D-HANDLE CORNER AND ROTARY DRILLS

- Comprehensive range of chuck size to cover most of the drilling applications
- Very ergonomic features to ensure comfortable and safe drilling operations
- Powerful stall torques (up to 289 ft-Lbs/392 Nm) and various speeds (from 140 up to 6000 rpm) to drill in most materials, from the softest to the hardest
- Complementary range of accessories: chucks, side-handle, suspension bail...

### **COMPLEMENTARY INDUSTRIAL RANGE:**

CP789R/HR Series Reversible drills

Series

**Conversion table** 

| CHUCK CAPACITY | in. | 1/4 | 3/8 | 1/2 | 5/8 |
|----------------|-----|-----|-----|-----|-----|
|                | mm  | 6   | 10  | 13  | 16  |
|                |     |     |     |     |     |

| SOCKET SIZE | in. | 7/8 | 11/4 | 2  |
|-------------|-----|-----|------|----|
|             | mm  | 22  | 32   | 50 |
|             |     |     |      |    |