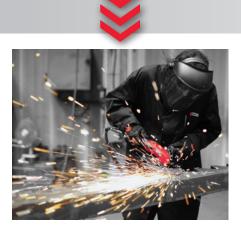

# Cutting & Grinding Applications

### **APPLICATIONS:**

- Flanges, pumps, valves rust and paint removal
- · Bolts and pipes cutting
- Welding preparation and weld seam cleaning
- · Cleaning with brushes or flap wheels

# THE ULTIMATE MATERIAL REMOVAL RANGE