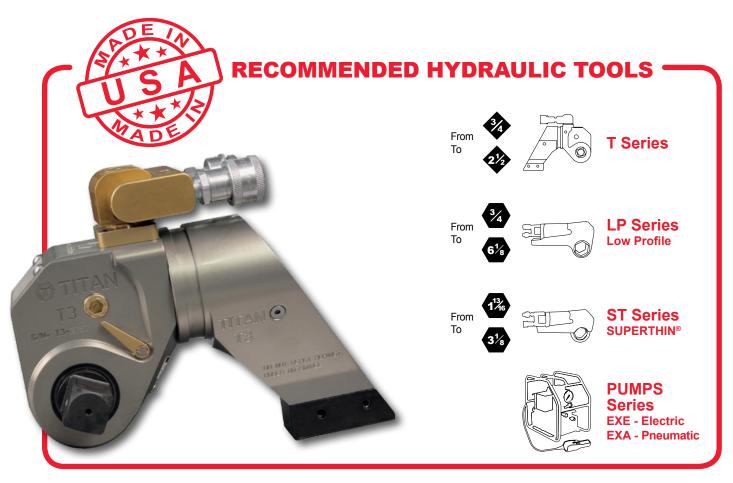

# Hydraulic Bolting **Applications**

### **APPLICATIONS:**

- Very high load bolting is used when traditional assembly solutions are not sufficient to ensure joint integrity or joint access, for example on oil rigs, pipes and valves assembly
- Flanges, pipes, pumps and valves assembly / disassembly during the shutdowns
- Stationary equipment maintenance, such as crackers, heat exchangers or rental fleet, during intensive shutdown / turnaround time

### CP BENEFITS: ROBUST, VERSATILE AND POWERFUL HYDRAULIC SOLUTIONS

- Excellent power to weight ratio for easy, powerful and accurate bolting
- · High durability even in harsh environment

### **COMPLEMENTARY ACCESSORY RANGE:**

Steel twinline hose assembly

**Full range** of extended arms, reaction paddles and drive adapters

| TRI-HOLD | in. | From 1 to 4 3/16 |
|----------|-----|------------------|
|          | mm  | From 26 to 107   |

| 1 | LP SERIES | in. | From 3/4 to 6 1/8 |
|---|-----------|-----|-------------------|
| 1 |           | mm  | From 19 to 155    |

From 1 13/16 to 3 1/8 ST SERIES From 46 to 80