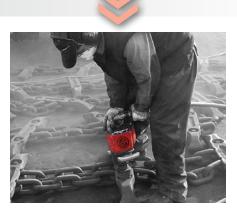

# Hydraulic Bolting **Applications**

### **APPLICATIONS:**

- Very high load bolting is used when traditional assembly solutions are not sufficient to ensure joint integrity or joint access, for example on oil rigs, pipes and valves assembly
- Flanges, pipes, pumps and valves assembly / disassembly during the shutdowns
- Stationary equipment maintenance, such as crackers, heat exchangers or rental fleet, during intensive shutdown / turnaround time

### CP BENEFITS: ROBUST, VERSATILE AND POWERFUL HYDRAULIC SOLUTIONS

- Excellent power to weight ratio for easy, powerful and accurate bolting
- · High durability even in harsh environment