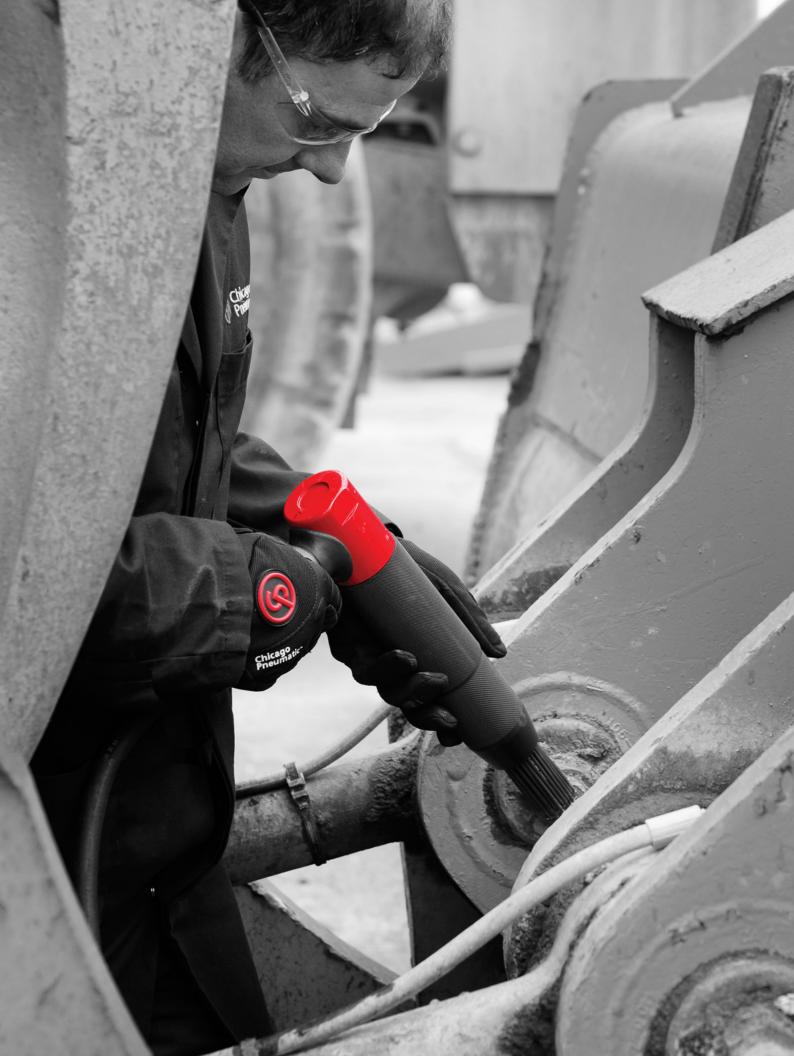

# Hydraulic Bolting **Applications**

### **APPLICATIONS:**

- Very high load bolting is used when traditional assembly solutions are not sufficient to ensure joint integrity or joint access, for example on oil rigs, pipes and valves assembly
- Flanges, pipes, pumps and valves assembly / disassembly during the shutdowns
- Stationary equipment maintenance, such as crackers, heat exchangers or rental fleet, during intensive shutdown / turnaround time

### CP BENEFITS: ROBUST, VERSATILE AND POWERFUL HYDRAULIC SOLUTIONS

- Excellent power to weight ratio for easy, powerful and accurate bolting
- · High durability even in harsh environment