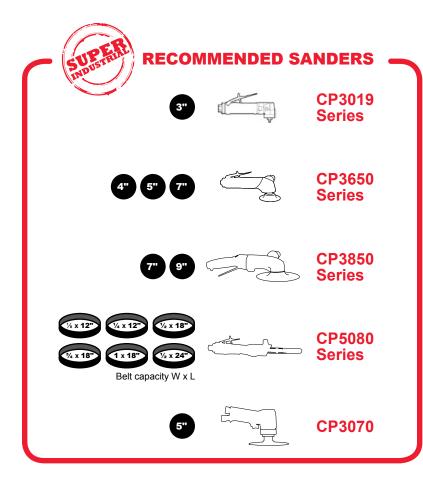

### CP BENEFITS: FULL RANGE OF ANGLE, BELT, PISTOL AND ORBITAL SANDERS

- · One of the most versatile industrial range (shapes, pads/belts sizes, speed) for sanding applications
- Best ergonomics features for intensive sanding jobs
- Full range of adaptive accessories such as pads, arms, belts and dust extraction kits

### **COMPLEMENTARY INDUSTRIAL RANGE:**

BELT CAPACITY | in. | ½x 12 | ½x 12 | ½x 13 | ½x 18 | ½x 18 | 1x 18 | ½x 24 | mm | 3x 305 | 6x 305 | 10x 330 | 13x 457 | 19x 457 | 25x 457 | 13x 610 |