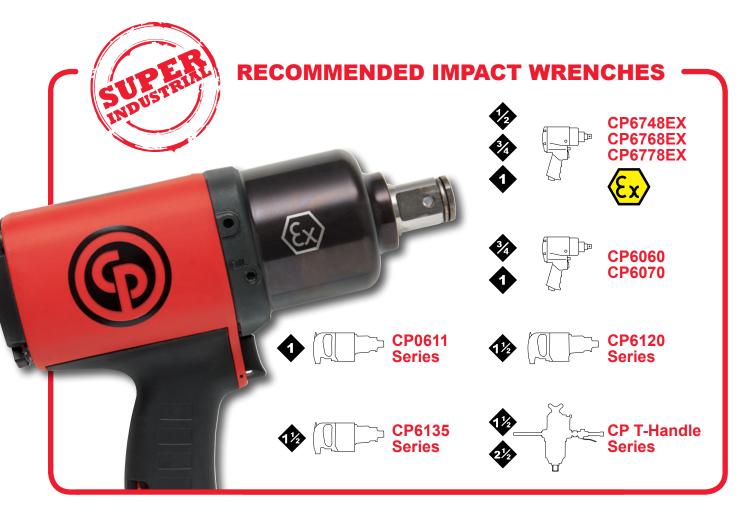

# Pneumatic Bolting **Applications**

### **APPLICATIONS:**

- Nuts and bolts loosening in reverse and fast rundown on forward
- Flanges, pipes, pumps and valves disassembly during the shutdowns
- Stationary equipment maintenance, such as crackers, heat exchangers or rental fleet, during intensive shutdown / turnaround time

### CP BENEFITS: FULL RANGE FROM 1/2" UP TO 2-1/2"

- Superlative performances
- Superior quality and spares support to reduce downtime
- · Great ergonomics and comfort even in harsh environment
- Atex range CP67X8 series

### **COMPLEMENTARY INDUSTRIAL RANGE:**