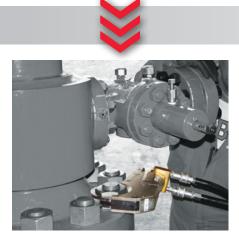

# Cutting & Grinding Applications

### **APPLICATIONS:**

- Flanges, pumps, valves rust and paint removal
- · Bolts and pipes cutting
- Welding preparation and weld seam cleaning
- · Cleaning with brushes or flap wheels