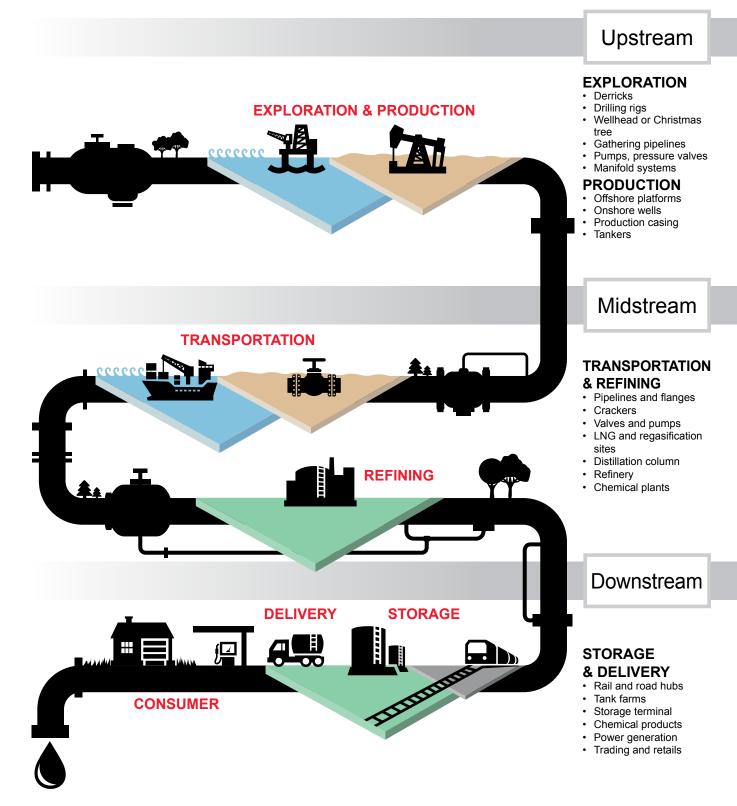

# Pneumatic Bolting **Applications**

### **APPLICATIONS:**

- Nuts and bolts loosening in reverse and fast rundown on forward
- Flanges, pipes, pumps and valves disassembly during the shutdowns
- Stationary equipment maintenance, such as crackers, heat exchangers or rental fleet, during intensive shutdown / turnaround time

### CP BENEFITS: FULL RANGE FROM 1/2" UP TO 2-1/2"

- Superlative performances
- Superior quality and spares support to reduce downtime
- · Great ergonomics and comfort even in harsh environment
- Atex range CP67X8 series