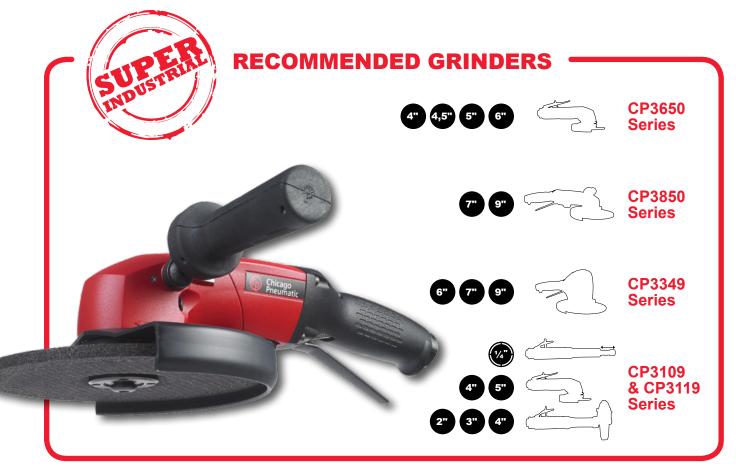

# THE ULTIMATE MATERIAL REMOVAL RANGE

### **CP BENEFITS: FULL RANGE OF DIE AND ANGLE GRINDERS**

- Ultimate performance for maximum productivity
- Highest durability with up to 2,000 hours service intervals
- Best ergonomics and safety features (safety guards, double safety trigger, low vibration, side-handle...)

### **COMPLEMENTARY INDUSTRIAL RANGE:**

| Conversion table |
|------------------|
|------------------|

| COLLET CAPACITY | in. | 1/4  |  |
|-----------------|-----|------|--|
| COLLET CAPACITY | mm  | 6.35 |  |

| WHEEL CAPACITY | in. | 2  | 3  | 4   | 4.5 | 5   | 6   | 7   | 9   |
|----------------|-----|----|----|-----|-----|-----|-----|-----|-----|
|                | mm  | 50 | 75 | 100 | 115 | 125 | 150 | 180 | 230 |