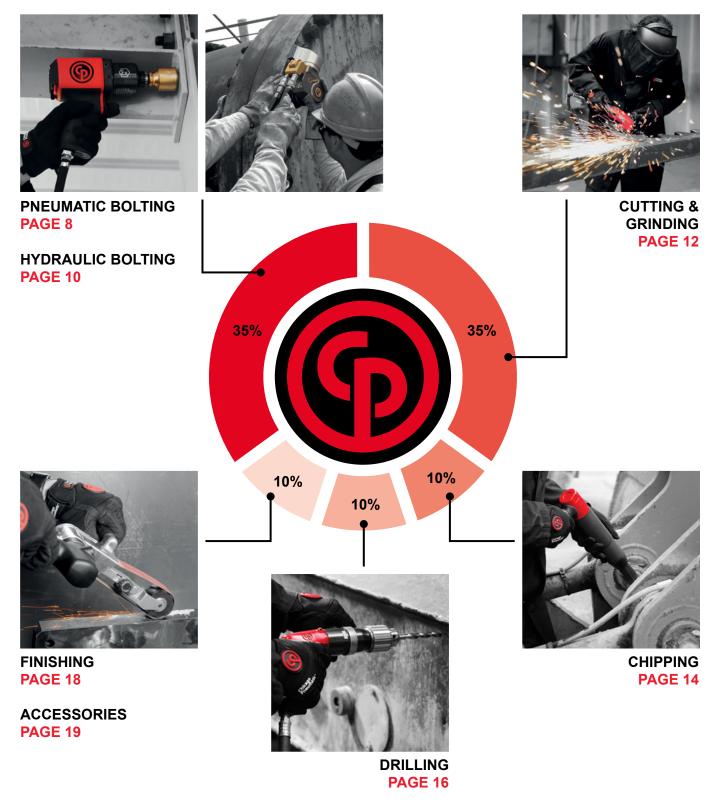

# Oil, Gas & Petrochemical Key Applications

# Pneumatic Bolting **Applications**

# Hydraulic Bolting **Applications**

# Cutting & Grinding Applications

# Chipping Applications

# **Drilling Applications**

# Finishing Applications

# The Right Accessories for the Right Job

Upstream, midstream or downstream, our accessories enable to reach higher productivity with lower energy consumption and an extended lifetime of your tools.