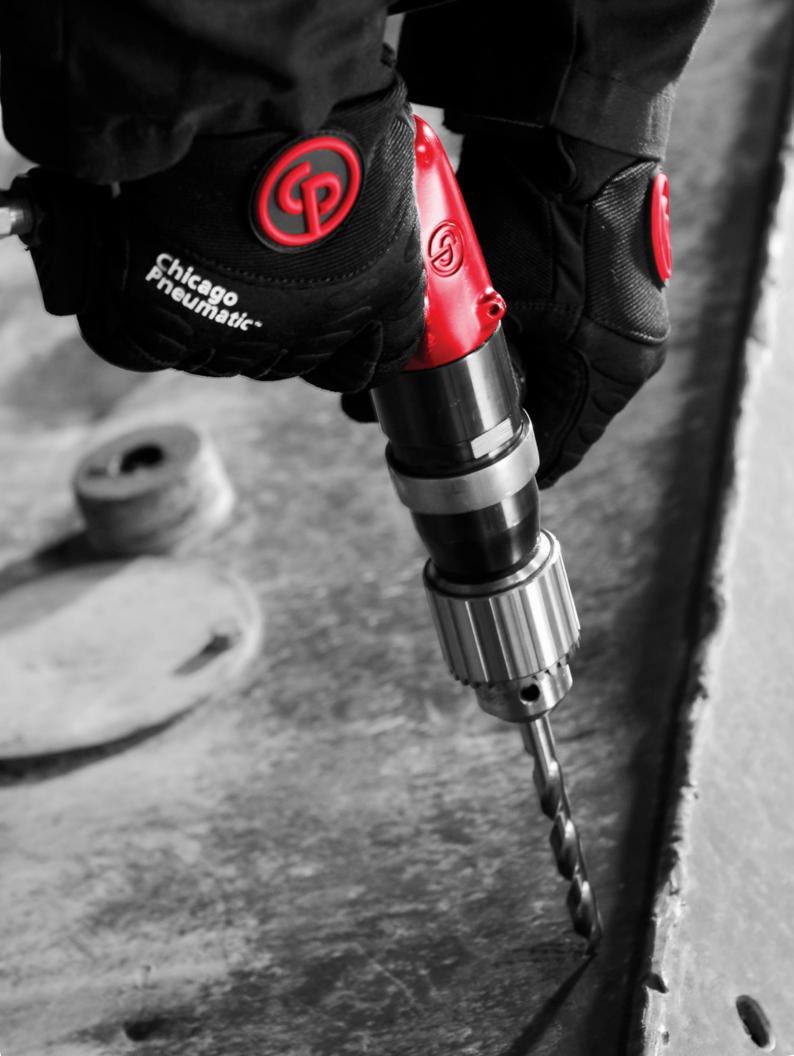

# **Drilling Applications**

### **APPLICATIONS:**

- Drilling holes in any materials
- · Reaming and tapping holes
- Bolts opening
- Structure consolidation
- Equipment replacement

### CP BENEFITS: FULL RANGE OF PISTOL, IN-LINE, D-HANDLE CORNER AND ROTARY DRILLS

- Comprehensive range of chuck size to cover most of the drilling applications
- Very ergonomic features to ensure comfortable and safe drilling operations
- Powerful stall torques (up to 289 ft-Lbs/392 Nm) and various speeds (from 140 up to 6000 rpm) to drill in most materials, from the softest to the hardest
- Complementary range of accessories: chucks, side-handle, suspension bail...

### **COMPLEMENTARY INDUSTRIAL RANGE:**

CP789R/HR Series Reversible drills

Series

**Conversion table** 

| CHUCK CAPACITY | in. | 1/4 | 3/8 | 1/2 | 5/8 |
|----------------|-----|-----|-----|-----|-----|
|                | mm  | 6   | 10  | 13  | 16  |
|                |     |     |     |     |     |