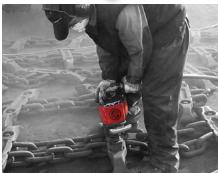

# Cutting & Grinding Applications

#### **APPLICATIONS:**

- · Flanges, pumps, valves rust and paint removal
- Bolts and pipes cutting
- · Welding preparation and weld seam cleaning
- · Cleaning with brushes or flap wheels

#### **CP BENEFITS: FULL RANGE OF DIE AND ANGLE GRINDERS**

- · Ultimate performance for maximum productivity
- Highest durability with up to 2,000 hours service intervals
- Best ergonomics and safety features (safety guards, double safety trigger, low vibration, side-handle...)