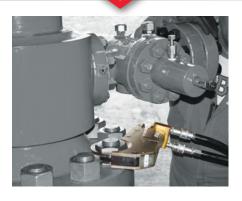

### Hydraulic Bolting Applications

#### **APPLICATIONS:**

- Very high load bolting is used when traditional assembly solutions are not sufficient to ensure joint integrity or joint access, for example on oil rigs, pipes and valves assembly
- · Flanges, pipes, pumps and valves assembly / disassembly during the shutdowns
- Stationary equipment maintenance, such as crackers, heat exchangers or rental fleet, during intensive shutdown / turnaround time

#### **CP BENEFITS: ROBUST, VERSATILE AND POWERFUL HYDRAULIC SOLUTIONS**

- · Excellent power to weight ratio for easy, powerful and accurate bolting
- · High durability even in harsh environment