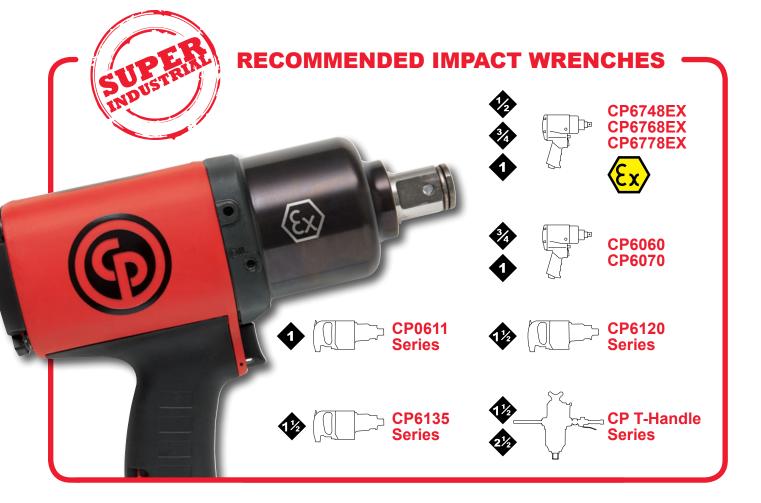

#### CP BENEFITS: FULL RANGE FROM 1/2" UP TO 2-1/2"

- Superlative performances
- · Superior quality and spares support to reduce downtime
- · Great ergonomics and comfort even in harsh environment
- Atex range CP67X8 series

Since July 2003, organizations in EU (and also in many others regions) must follow the directives to protect employees from explosion risk in areas with an explosive atmosphere. **The new ATEX directive** (2014/34/ EU published on Saturday 29 March 2014) **will be mandatory for manufacturers and operators on 20 April 2016** as is stated in article 44 of the directive. This new ATEX directive should become the Safety reference, even outside of the European Union.