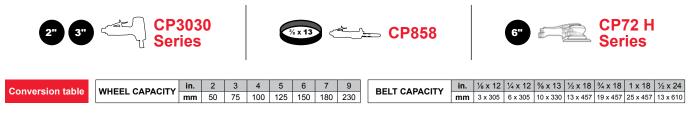

#### **CP BENEFITS: FULL RANGE OF DIE AND ANGLE GRINDERS**

- · Ultimate performance for maximum productivity
- Highest durability with up to 2,000 hours service intervals
- Best ergonomics and safety features (safety guards, double safety trigger, low vibration, side-handle...)

|                  | CP3000 &<br>CP3030 Series | <b>4" 4</b> ,5" ( | 1/4" (<br>5" ( |    |    |     |     | 150 8<br>151 5 |     | es  |     |
|------------------|---------------------------|-------------------|----------------|----|----|-----|-----|----------------|-----|-----|-----|
| Conversion table | COLLET CAPACITY in. 1/4   | WHEEL CAPACITY    | in.            | 2  | 3  | 4   | 4.5 | 5              | 6   | 7   | 9   |
| Conversion table | mm 6.35                   |                   | mm             | 50 | 75 | 100 | 115 | 125            | 150 | 180 | 230 |