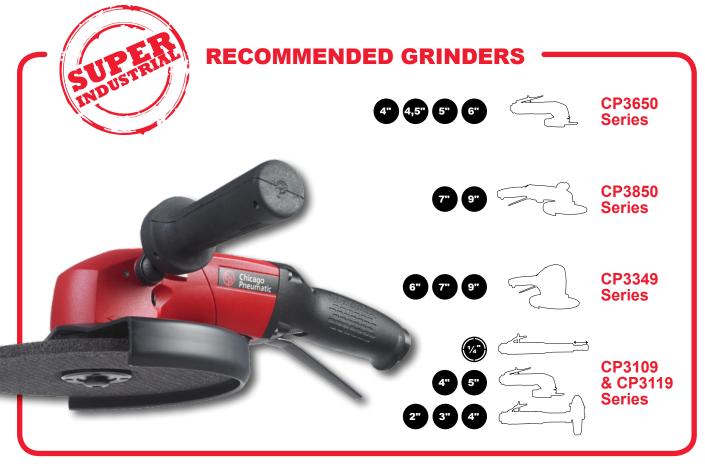

# Cutting & Grinding Applications

#### **APPLICATIONS:**

- · Flanges, pumps, valves rust and paint removal
- Bolts and pipes cutting
- · Welding preparation and weld seam cleaning
- · Cleaning with brushes or flap wheels

#### **CP BENEFITS: FULL RANGE OF DIE AND ANGLE GRINDERS**

- · Ultimate performance for maximum productivity
- Highest durability with up to 2,000 hours service intervals
- Best ergonomics and safety features (safety guards, double safety trigger, low vibration, side-handle...)

|                  | CP3000 &<br>CP3030 Series | <b>4" 4</b> ,5" ( | 1/4" (<br>5" ( |    |    |     |     | 150 8<br>151 5 |     | es  |     |
|------------------|---------------------------|-------------------|----------------|----|----|-----|-----|----------------|-----|-----|-----|
| Conversion table | COLLET CAPACITY in. 1/4   | WHEEL CAPACITY    | in.            | 2  | 3  | 4   | 4.5 | 5              | 6   | 7   | 9   |
| Conversion table | mm 6.35                   |                   | mm             | 50 | 75 | 100 | 115 | 125            | 150 | 180 | 230 |