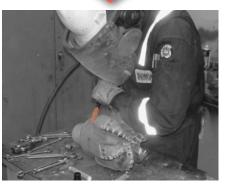

## Chipping **Applications**

#### **APPLICATIONS:**

- Rust removal on flanges and bolts
- · Paint removal on pumps and valves
- · Pipe scale removal
- Surface scraping
- Weld seam cleanup

#### CP BENEFITS: FULL RANGE OF HAMMERS, CHIPPERS, NEEDLE SCALERS AND AIR SCRIBE

- One of the most extensive industrial range for chipping applications
- Best ergonomics and safety features such as unique vibration damped hammer 3
- · Full range of chisel and needle set accessories