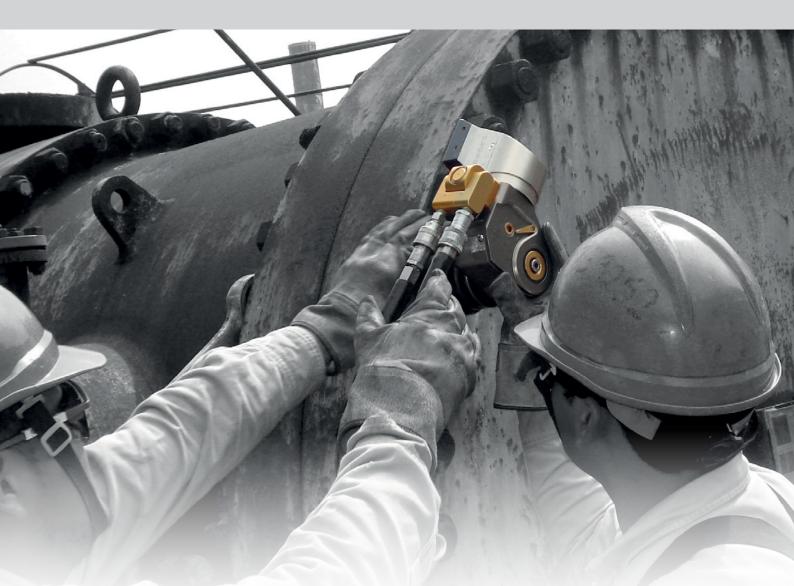

### Hydraulic Bolting Applications

#### **APPLICATIONS:**

- Very high load bolting is used when traditional assembly solutions are not sufficient to ensure joint integrity or joint access, for example on oil rigs, pipes and valves assembly
- · Flanges, pipes, pumps and valves assembly / disassembly during the shutdowns
- Stationary equipment maintenance, such as crackers, heat exchangers or rental fleet, during intensive shutdown / turnaround time

#### **CP BENEFITS: ROBUST, VERSATILE AND POWERFUL HYDRAULIC SOLUTIONS**

- · Excellent power to weight ratio for easy, powerful and accurate bolting
- · High durability even in harsh environment