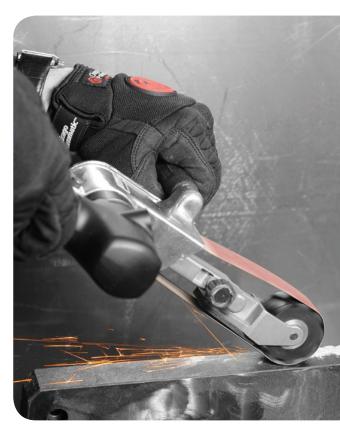

# Cutting & Grinding Applications

#### **APPLICATIONS:**

- · Flanges, pumps, valves rust and paint removal
- Bolts and pipes cutting
- · Welding preparation and weld seam cleaning
- · Cleaning with brushes or flap wheels

#### **CP BENEFITS: FULL RANGE OF DIE AND ANGLE GRINDERS**

- · Ultimate performance for maximum productivity
- Highest durability with up to 2,000 hours service intervals
- Best ergonomics and safety features (safety guards, double safety trigger, low vibration, side-handle...)