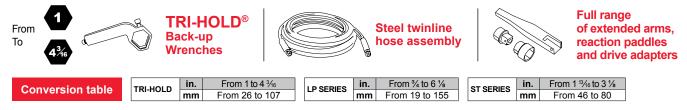

## Pneumatic Bolting Applications

#### **APPLICATIONS:**

- Nuts and bolts loosening in reverse and fast rundown on forward
- Flanges, pipes, pumps and valves disassembly during the shutdowns
- Stationary equipment maintenance, such as crackers, heat exchangers or rental fleet, during intensive shutdown / turnaround time

#### CP BENEFITS: FULL RANGE FROM 1/2" UP TO 2-1/2"

- Superlative performances
- · Superior quality and spares support to reduce downtime
- · Great ergonomics and comfort even in harsh environment
- Atex range CP67X8 series