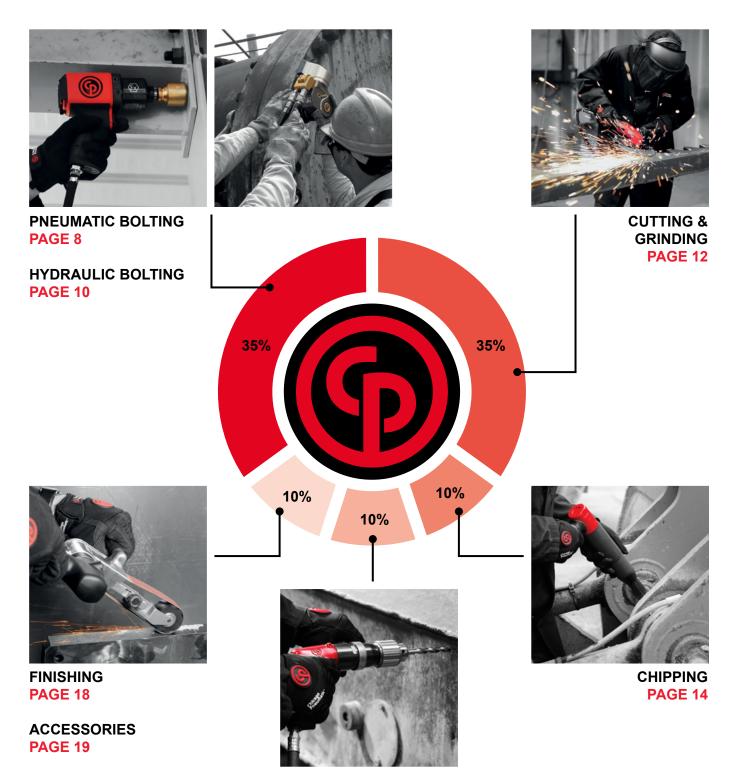

## Oil, Gas & Petrochemical Key Applications

A COMPREHENSIVE TOOL PORTFOLIO TO MEET YOUR NEEDS

DRILLING PAGE 16

## Pneumatic Bolting Applications

#### **APPLICATIONS:**

- Nuts and bolts loosening in reverse and fast rundown on forward
- Flanges, pipes, pumps and valves disassembly during the shutdowns
- Stationary equipment maintenance, such as crackers, heat exchangers or rental fleet, during intensive shutdown / turnaround time

#### CP BENEFITS: FULL RANGE FROM 1/2" UP TO 2-1/2"

- Superlative performances
- · Superior quality and spares support to reduce downtime
- · Great ergonomics and comfort even in harsh environment
- Atex range CP67X8 series

# Cutting & Grinding Applications

#### **APPLICATIONS:**

- · Flanges, pumps, valves rust and paint removal
- Bolts and pipes cutting
- · Welding preparation and weld seam cleaning
- · Cleaning with brushes or flap wheels

#### **CP BENEFITS: FULL RANGE OF DIE AND ANGLE GRINDERS**

- · Ultimate performance for maximum productivity
- Highest durability with up to 2,000 hours service intervals
- Best ergonomics and safety features (safety guards, double safety trigger, low vibration, side-handle...)

## Chipping **Applications**

#### **APPLICATIONS:**

- Rust removal on flanges and bolts
- · Paint removal on pumps and valves
- · Pipe scale removal
- Surface scraping
- Weld seam cleanup

#### CP BENEFITS: FULL RANGE OF HAMMERS, CHIPPERS, NEEDLE SCALERS AND AIR SCRIBE

- One of the most extensive industrial range for chipping applications
- Best ergonomics and safety features such as unique vibration damped hammer 3
- · Full range of chisel and needle set accessories

## Finishing Applications

#### **APPLICATIONS:**

- Versatile finishing operations, from steel to composite materials and from small to large surfaces
- Useful after grinding, rust and burrs removal
- · Surface preparation before painting or coating

#### CP BENEFITS: FULL RANGE OF ANGLE, BELT, PISTOL AND ORBITAL SANDERS

- · One of the most versatile industrial range (shapes, pads/belts sizes, speed) for sanding applications
- · Best ergonomics features for intensive sanding jobs
- · Full range of adaptive accessories such as pads, arms, belts and dust extraction kits

# The Right Accessories for the Right Job

Upstream, midstream or downstream, our accessories enable to reach higher productivity with lower energy consumption and an extended lifetime of your tools.

#### **APPLICATIONS:**

- · Build up a workplace where the operators' safety and ergonomics are in focus
- · Ensure the best possible performance and lifetime of the tools, even in harsh environment

#### **CP BENEFITS: EXTENSIVE RANGE OF AIR LINE ACCESSORIES**

· Large choice of dimensions, lengths or diameters to match your needs