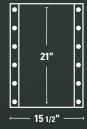

### **2** Larger Platform

Spacious platform allows for more secure, comfortable movement.