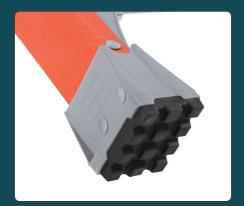

#### **4** Raptor Boot

Polypropylene copolymer upper boot and thick, non-marring thermoplastic elastomer tread deliver maximum protection for your ladder and its cargo.