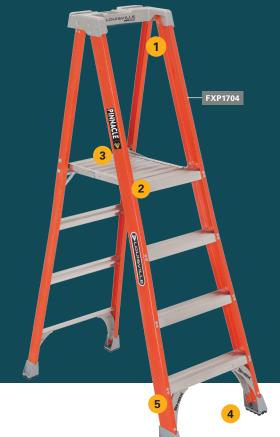

## PINNACLE >>

SERIES FXP1700

CHEE FATT

FXP1704

(Includes weight of user plus materials)

### ● ProTop™

Holds every tool for any job at the perfect height for easy access. Heat transfer top displays the duty rating and is scratch and UV resistant.

#### **4** Raptor Boot

Polypropylene copolymer upper boot and thick, non-marring thermoplastic elastomer tread deliver maximum protection for your ladder and its cargo.

### **2** Larger Platform

Spacious platform allows for more secure, comfortable movement.

### 5 SHOX™

Advanced impact absorption system offers superior protection against damage.

### **3** Handrail Height for Tool Belts

30" heavy-duty handrail runs from platform to peak providing a secure 3-sided barrier.

LOUISVILLE LADDER.COM 1.800.666.2811