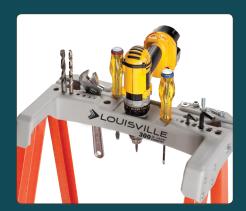

### ● ProTop™

Holds every tool for any job at the perfect height for easy access. Heat transfer top displays the duty rating and is scratch and UV resistant.