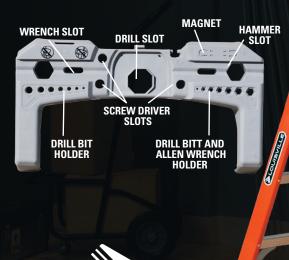

### ● ProTop™

Holds every tool for any job at the perfect height for easy access. Heat transfer top displays the duty rating and is scratch and UV resistant.