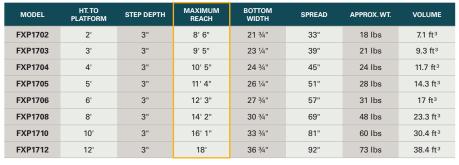

while on platform

### **NOW AVAILABLE**

Add suffix -4C to your order









W: www.cheefatt.com E: marketing@cheefatt.com

T:+65 6294 2066



### ● ProTop™

Holds every tool for any job at the perfect height for easy access. Heat transfer top displays the duty rating and is scratch and UV resistant.



#### **4** Raptor Boot

Polypropylene copolymer upper boot and thick, non-marring thermoplastic elastomer tread deliver maximum protection for your ladder and its cargo.



### **2** Larger Platform

Spacious platform allows for more secure, comfortable movement.



### 5 SHOX™

Advanced impact absorption system offers superior protection against damage.



### **3** Handrail Height for Tool Belts

30" heavy-duty handrail runs from platform to peak providing a secure 3-sided barrier.







LOUISVILLE LADDER.COM 1.800.666.2811