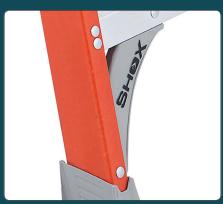

### 5 SHOX™

Advanced impact absorption system offers superior protection against damage.