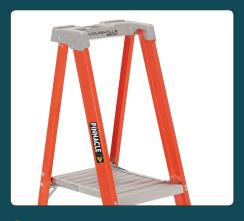

### ● ProTop™

Holds every tool for any job at the perfect height for easy access. Heat transfer top displays the duty rating and is scratch and UV resistant.

### **2** Larger Platform

Spacious platform allows for more secure, comfortable movement.

### **3** Handrail Height for Tool Belts

30" heavy-duty handrail runs from platform to peak providing a secure 3-sided barrier.

LOUISVILLE LADDER.COM 1.800.666.2811