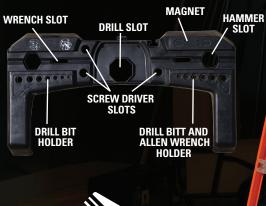

#### ● ProTop™

Holds every tool in your toolbox at the right height for easy access. Heat transfer top displays the duty rating and is scratch and UV resistant.