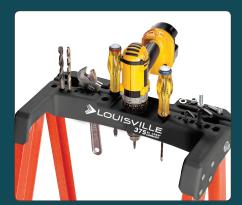

#### ● ProTop™

Holds every tool in your toolbox at the right height for easy access. Heat transfer top displays the duty rating and is scratch and UV resistant.