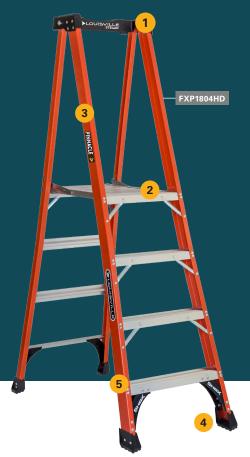

#### ● ProTop™

Holds every tool in your toolbox at the right height for easy access. Heat transfer top displays the duty rating and is scratch and UV resistant.

#### 2 Larger Platform

Spacious platform allows for secure work and comfortable movement.

#### **3** Waist High Handrail

36" heavy-duty handrail runs from platform to peak providing a secure 3-sided barrier.

#### **4** Raptor Boot

Polypropylene copolymer upper boot and thick, non-marring thermoplastic elastomer tread deliver maximum protection for your ladder and its cargo.

#### 5 SHOX™

Advanced impact absorption system offers superior protection against damage.

LOUISVILLE LADDER.COM 1.800.666.2811