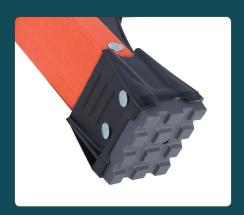

#### **4** Raptor Boot

Polypropylene copolymer upper boot and thick, non-marring thermoplastic elastomer tread deliver maximum protection for your ladder and its cargo.

#### 5 SHOX™

Advanced impact absorption system offers superior protection against damage.

LOUISVILLE LADDER.COM 1.800.666.2811