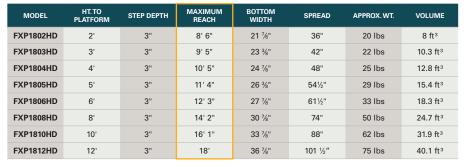

ile on platform

## NOW AVAILABLE WITH CASTERS Add suffix -4C

to your order









W: www.cheefatt.com E: marketing@cheefatt.com

T:+65 6294 2066



#### ● ProTop™

Holds every tool in your toolbox at the right height for easy access. Heat transfer top displays the duty rating and is scratch and UV resistant.



#### 2 Larger Platform

Spacious platform allows for secure work and comfortable movement.



#### **3** Waist High Handrail

36" heavy-duty handrail runs from platform to peak providing a secure 3-sided barrier.



#### **4** Raptor Boot

Polypropylene copolymer upper boot and thick, non-marring thermoplastic elastomer tread deliver maximum protection for your ladder and its cargo.



#### 5 SHOX™

Advanced impact absorption system offers superior protection against damage.







LOUISVILLE LADDER.COM 1.800.666.2811