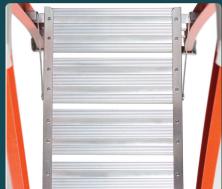

#### WAIST-HIGH HANDRAIL

AT TOOL BELT HEIGHT FOR ADDED COMFORT

19% LARGER PLATFORM

vs. other leading ladders

#### 2 Larger Platform

Spacious platform allows for secure work and comfortable movement.