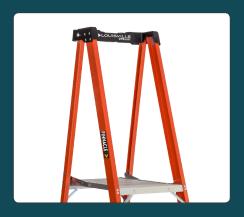

#### ● ProTop™

Holds every tool in your toolbox at the right height for easy access. Heat transfer top displays the duty rating and is scratch and UV resistant.

#### **3** Waist High Handrail

36" heavy-duty handrail runs from platform to peak providing a secure 3-sided barrier.