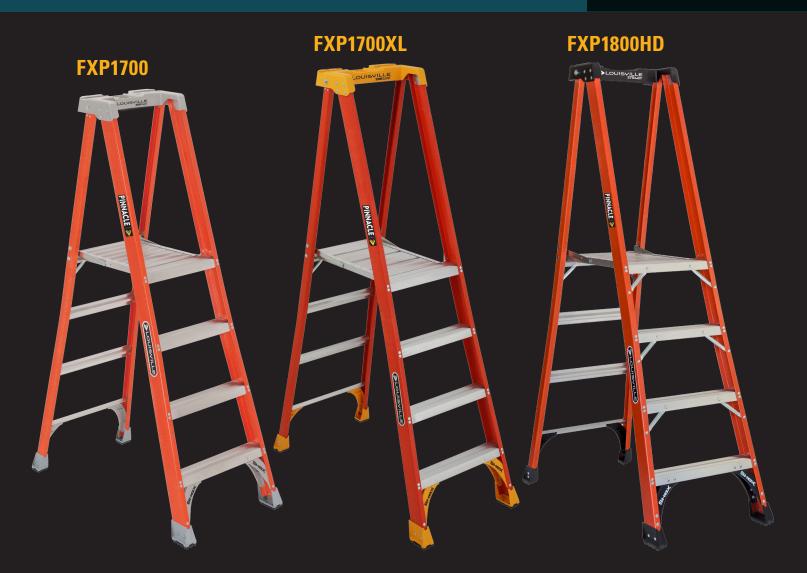

## FIBERGLASS PLATFORM LADDERS

SERIES

FXP1700 FXP1700XL FXP1800HD

## MEET YOUR WORKSITE WORKHORSE.

When the job calls for maximum productivity, Louisville Ladder's Pinnacle series has everything you need to meet the challenge. Available in three rugged models, Pinnacle fiberglass platform ladders are the strongest, most versatile options for whatever work throws at you. Each model features the ultra-convenient, non-conductive ProTop<sup>™</sup>, a heavy-duty extended handrail, and a platform that's larger than any other available. These ladders let you do more work in less time, because with Pinnacle you don't have to get down until the job gets done.

## FIBERGLASS PLATFORM LADDERS

|                     | FXP1800HD                 |                           |                                          |  |
|---------------------|---------------------------|---------------------------|------------------------------------------|--|
| ТҮРЕ                | AAI                       | А                         | IA                                       |  |
| DUTY RATING         | 375 LBS                   | 300 LBS                   | 300 LBS                                  |  |
| PLATFORM SIZE       | 24 1/4" × 15 1/2"         | 24 1/4" × 15 1/2"         | <b>21"</b> × 15 1/2"                     |  |
| HANDRAIL HEIGHT     | 36"                       | 36"                       | <b>30"</b><br>(perfect tool belt height) |  |
| ACCESSORIES (COLOR) | BLACK                     | YELLOW                    | GRAY                                     |  |
| BOOT                | RAPTOR                    | RAPTOR                    | RAPTOR                                   |  |
| SIZES               | 2' 3' 4' 5' 6' 8' 10' 12' | 2' 3' 4' 5' 6' 8' 10' 12' | 2' 3' 4' 5' 6' 8' 10' 12'                |  |
|                     |                           |                           |                                          |  |