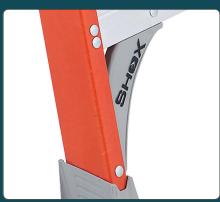

### 5 SHOX™

Advanced impact absorption system offers superior protection against damage.