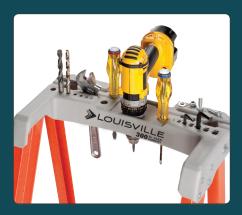

#### ● ProTop<sup>TM</sup>

Holds every tool for any job at the perfect height for easy access. Heat transfer top displays the duty rating and is scratch and UV resistant.