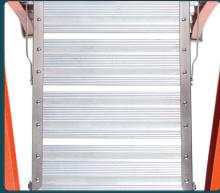

### **2** Larger Platform

Spacious platform allows for more secure, comfortable movement.