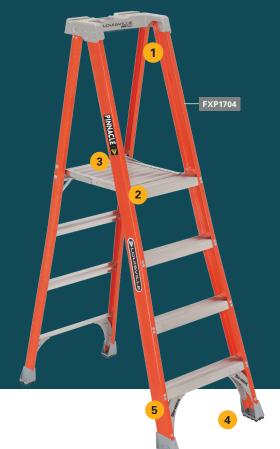

### PINNACLE >>

FXP1704

#### ● ProTop<sup>TM</sup>

Holds every tool for any job at the perfect height for easy access. Heat transfer top displays the duty rating and is scratch and UV resistant.

#### **4** Raptor Boot

Polypropylene copolymer upper boot and thick, non-marring thermoplastic elastomer tread deliver maximum protection for your ladder and its cargo.

### **2** Larger Platform

Spacious platform allows for more secure, comfortable movement.

### 5 SHOX™

Advanced impact absorption system offers superior protection against damage.

### **3** Handrail Height for Tool Belts

30" heavy-duty handrail runs from platform to peak providing a secure 3-sided barrier.

1.800.666.2811