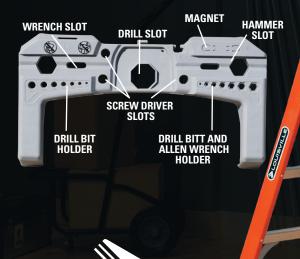

#### ● ProTop<sup>TM</sup>

Holds every tool for any job at the perfect height for easy access. Heat transfer top displays the duty rating and is scratch and UV resistant.

### **3** Handrail Height for Tool Belts

30" heavy-duty handrail runs from platform to peak providing a secure 3-sided barrier.

1.800.666.2811