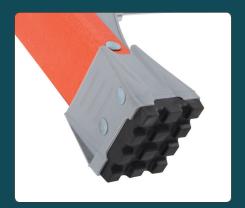

#### **4** Raptor Boot

Polypropylene copolymer upper boot and thick, non-marring thermoplastic elastomer tread deliver maximum protection for your ladder and its cargo.