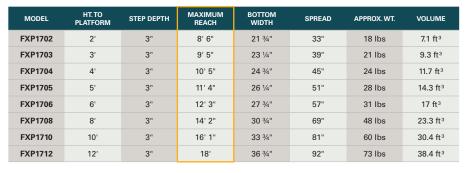

W AVAILABLE**

Add suffix -4C to your order









### DEMCO

W: www.idemcosb.com.my
E: idemco@idemcosb.com.my

T:+603-77817973



#### ● ProTop<sup>TM</sup>

Holds every tool for any job at the perfect height for easy access. Heat transfer top displays the duty rating and is scratch and UV resistant.



#### **4** Raptor Boot

Polypropylene copolymer upper boot and thick, non-marring thermoplastic elastomer tread deliver maximum protection for your ladder and its cargo.



### **2** Larger Platform

Spacious platform allows for more secure, comfortable movement.



### 5 SHOX™

Advanced impact absorption system offers superior protection against damage.



### **3** Handrail Height for Tool Belts

30" heavy-duty handrail runs from platform to peak providing a secure 3-sided barrier.







1.800.666.2811