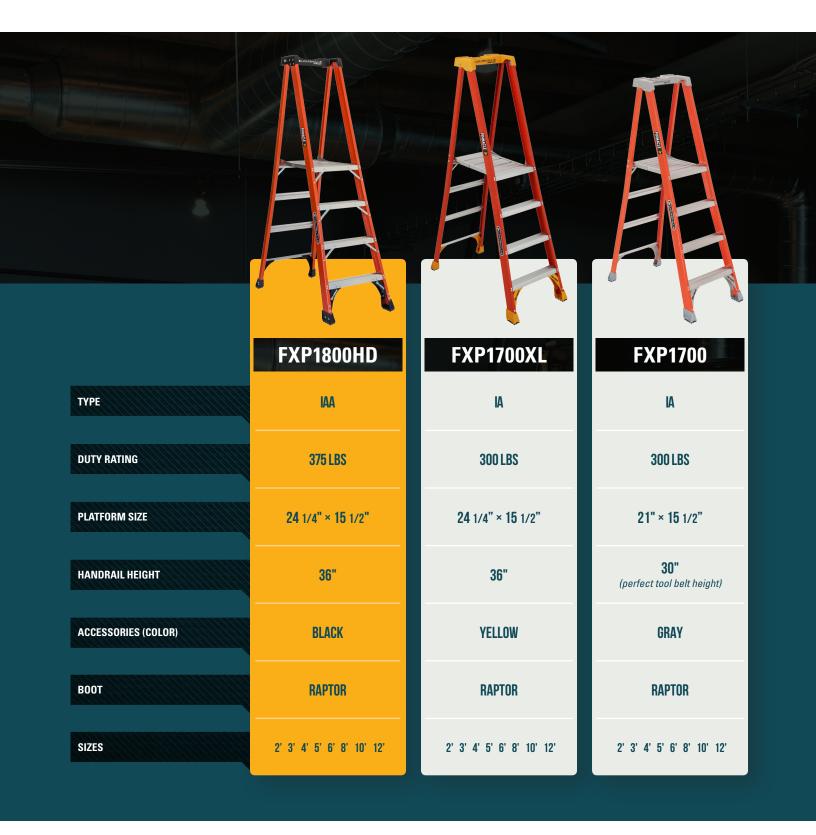

## PINNACLE DEMCO

FXP1700 FXP1700XL

FXP1800HD

FIBERGLASS PLATFORM LADDERS

## WORKHORSE.

When the job calls for maximum productivity, Louisville Ladder's Pinnacle series has everything you need to meet the challenge. Available in three rugged models, Pinnacle fiberglass platform ladders are the strongest, most versatile options for whatever work throws at you. Each model features the ultra-convenient, non-conductive  $\text{ProTop}^{\text{IM}}$ , a heavy-duty extended handrail, and a platform that's larger than any other available. These ladders let you do more work in less time, because with Pinnacle you don't have to get down until the job gets done.