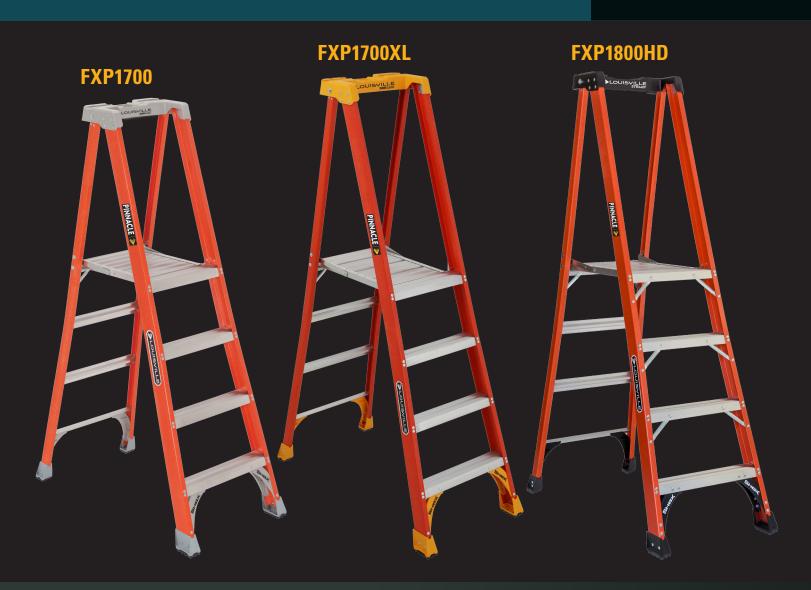

## PINNACLE DEMCO

FXP1700 FXP1700XL

FXP1800HD

FIBERGLASS PLATFORM LADDERS

## WORKHORSE.

When the job calls for maximum productivity, Louisville Ladder's Pinnacle series has everything you need to meet the challenge. Available in three rugged models, Pinnacle fiberglass platform ladders are the strongest, most versatile options for whatever work throws at you. Each model features the ultra-convenient, non-conductive  $\text{ProTop}^{\text{IM}}$ , a heavy-duty extended handrail, and a platform that's larger than any other available. These ladders let you do more work in less time, because with Pinnacle you don't have to get down until the job gets done.