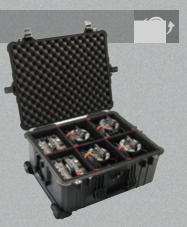

# UP TO 40% LIGHTER THAN OTHER POLYMER CASES

Our lightest case with the protection you need.

PELICAN™ AIR CASE COLORS AVAILABLE

PELICAN™ AIR TRAVEL CASE COLORS AVAILABLE

CHARCOAL

\*Not available in all case sizes.

# THE SCIENCE OF LIGHTNESS

Molded from the next generation of Pelican's lightweight HPX™ resin, a proprietary formula that rebounds without breaking, the honeycomb structural elements are actually stronger than solid polymer material.