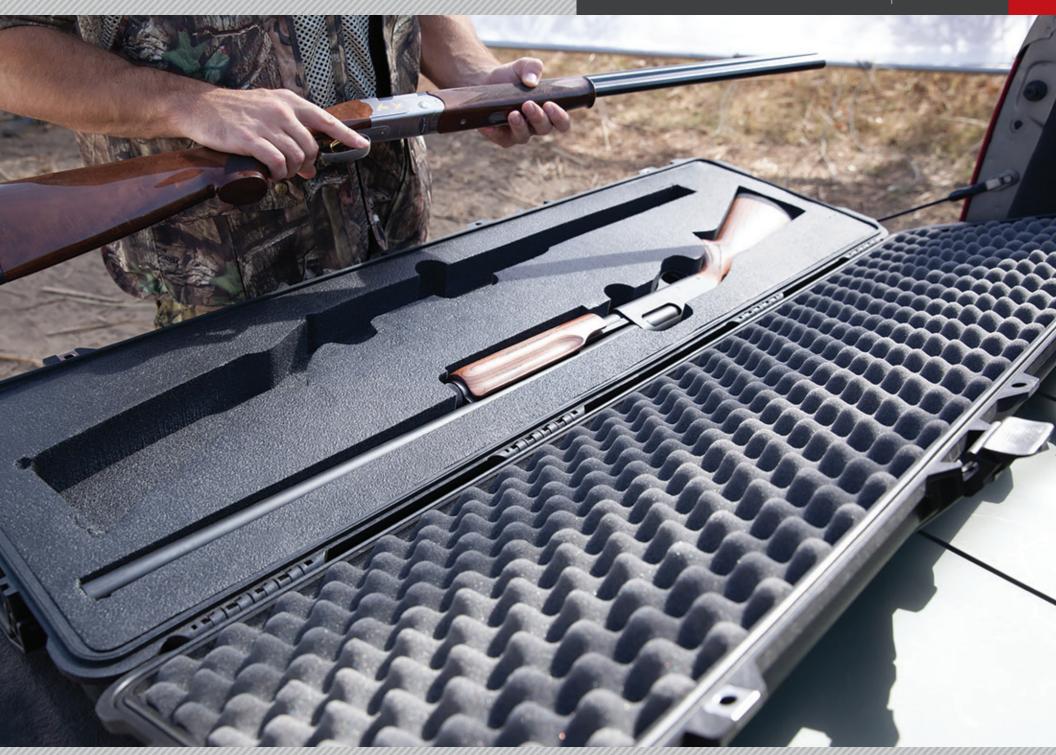

# LONG CASES

Ideal for weapons, but are also used by industrial workers for instruments and gear. Equipped with sturdy polyurethane wheels for ease of transport. All Long Cases are available empty or with solid foam (not Pick N Pluck™ foam). See chart on page 35.