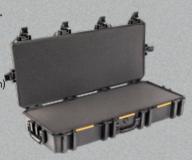

# LONG CASES

Ideal for weapons, but are also used by industrial workers for instruments and gear. Equipped with sturdy polyurethane wheels for ease of transport. All Long Cases are available empty or with solid foam (not Pick N Pluck™ foam). See chart on page 35.

Icon indicates select models with wheels

# 1700

**EXTERNAL DIMS:** 38.47" x 16.42" x 6.14" (97.7 x 41.7 x 15.6 cm)

Cat. No. 1700 WE Cat. No. 1700NF NE

1720

**INTERNAL DIMS:** 41.80" x 13.58" x 5.33" (106.2 x 34.5 x 13.5 cm)

**EXTERNAL DIMS:** 44.48" x 16.07" x 6.25" (113 x 40.8 x 15.9 cm)

Cat. No. 1720 WE Cat. No. 1720NF NE

1740

INTERNAL DIMS: 40.98" x 12.92" x 12.13" (104.1 x 32.8 x 30.8 cm)

**EXTERNAL DIMS:** 44.16" x 16.09" x 14.00" (112.2 x 40.9 x 35.6 cm)

Cat. No. 1740 WE Cat. No. 1740NF NE