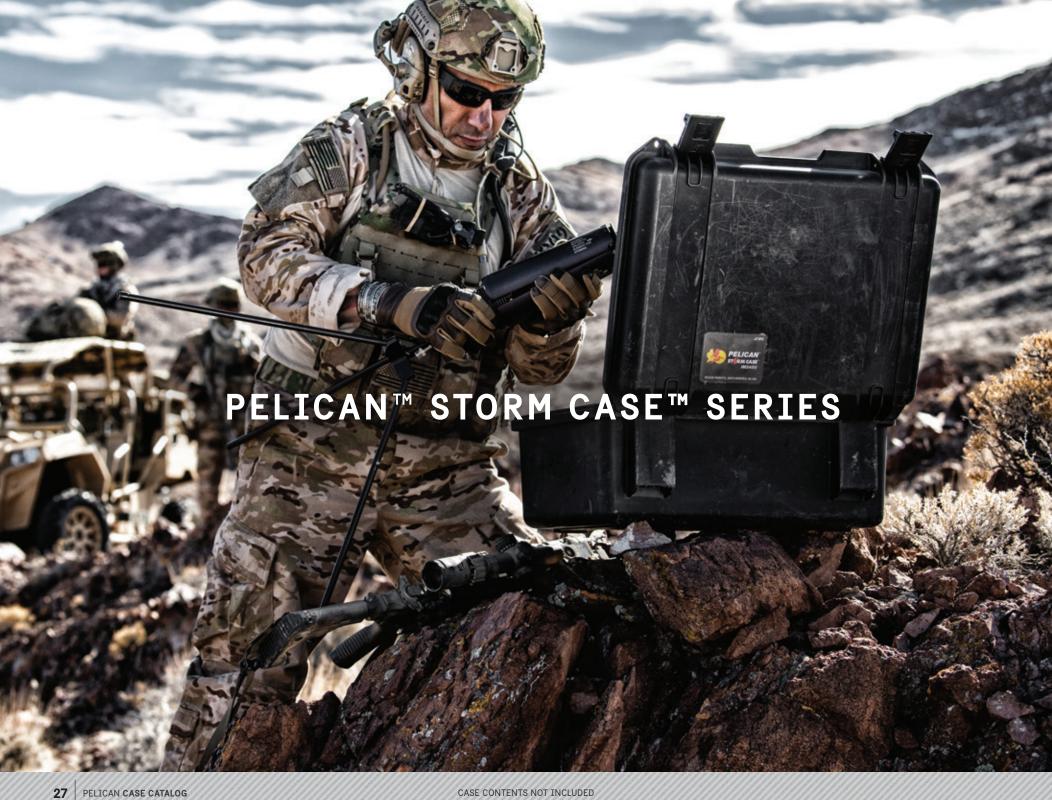

# PROFESSIONAL-GRADE PROTECTION WITH EASY-TO-USE LATCHES

The Pelican™ Storm Case™ Series combines our ultra sleek, professional-grade design with easy-to-use, self locking, Press & Pull™ latches for protection and convenience.

#### PRESS & PULL™ LATCHES

These smooth-opening, patented latches hold tight under pressure and impact with easy-opening performance. Tested to over 400 lbs., yet open with a simple release button.

#### MOLDED-IN LOCKABLE HASPS

Twin mating hasp holes on the rim of the case allow padlocks to keep your gear in and thieves out.

### **VORTEX® PRESSURE RELEASE VALVE**

The automatic pressure release valve prevents vacuum lock, making it easy to open your case even after extreme altitude changes. The microscopic filter blocks water molecules and dust particles so your gear stays clean.

#### **RUGGED IN-LINE WHEELS**

Shielded from dust, dirt and other contaminants – ball bearing wheels provide low-friction, low-drag rolling for easy movement of heavy loads.

\*Select models only.

### DOUBLE-LAYER, SOFT-GRIP HANDLES

When the weather goes south you'll find a secure grip that won't slip. An in-tool vulcanizing process over-molds the grips to the polymer handle for a lifetime of dependable performance.