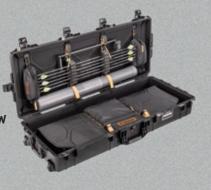

# **1745BOW AIR**

#### Cat. No. 1745AIRBOW

Case with custom configured interior for bowhunters. Bow and arrows not included.