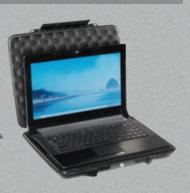

# 1085

**INTERNAL DIMS:** 14.29" x 10.37" x 1.97" (36.3 x 26.3 x 5 cm)

**EXTERNAL DIMS:** 15.64" x 12.41" x 2.50" (39.7 x 31.5 x 6.4 cm)

Cat. No. 1085 WF + Designed to protect 14" laptops.

WE WITH FOAM
CASE CONTENTS NOT INCLUDED