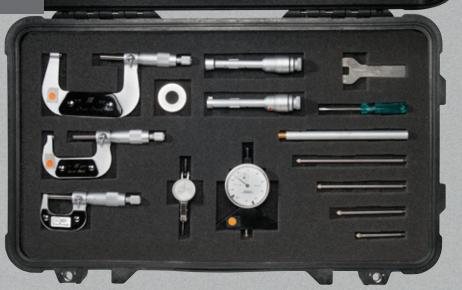

# 1460 TOOL CASE

**INTERNAL DIMS:** 18.54" x 9.92" x 10.92" (47.1 x 25.2 x 27.7cm)

**EXTERNAL DIMS:** 20.85" x 12.73" x 12.75"

(53 x 32.3 x 32.4 cm) Cat. No. 1460TOOL

Case with adjustable and removable tray dividers for easy customization.