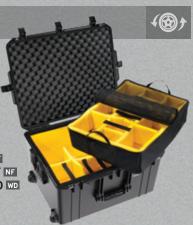

# MEDIUM CASES

Mobility with room for protecting larger gear or multiple instruments and accessories. Interior options are available for extra protection. Select models meet carry-on luggage specifications. Most cases are available empty, with foam, padded dividers or TrekPak™ dividers. See chart on page 31.

Icon indicates select models with wheels