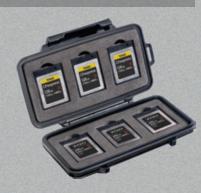

# MEMORY CARD & MICRO CASE SERIES™

From small, sensitive components to smartphones, protect your gear from the elements in a Memory Card Case or Micro Case Series™ Case from Pelican.

# **0915 CASE**

**INTERNAL DIMS:** 4.79" x 2.25" x 0.55" (12.2 x 5.7 x 1.4cm)

**EXTERNAL DIMS:** 5.55" x 3.27" x 0.85" (14.1 x 8.3 x 2.2cm)

Cat. No. 0915 Stores 12 SD cards or 6 mini SD cards and 6 micro SD cards.