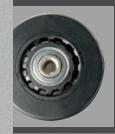

#### **EASY RIDING**

Stainless steel ball bearing wheels (on select cases) last longer and ride smoother. The nylon hub adjacent to the stainless steel resists heat resulting in less wear and tear on the polyurethane tire.

# **EASY RIDING**

Stainless steel ball bearing wheels (on select cases) last longer and ride smoother. The nylon hub adjacent to the stainless steel resists heat resulting in less wear and tear on the polyurethane tire.

#### **RUGGED IN-LINE WHEELS**

Shielded from dust, dirt and other contaminants – ball bearing wheels provide low-friction, low-drag rolling for easy movement of heavy loads.

\*Select models only.