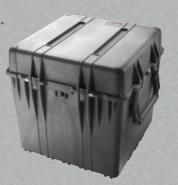

# 0350

#### **INTERNAL DIMS:**

20.00" x 20.00" x 20.00" (50.8 x 50.8 x 50.8 cm)

### **EXTERNAL DIMS:**

22.50" x 22.43" x 21.25" (57.2 x 57 x 54 cm)

Cat. No. 0350 WF Cat. No. 0350NF NF Cat. No. 0354 WD