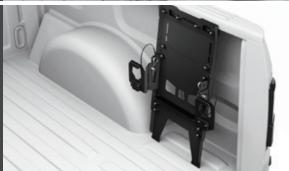

# PELICAN RUCK™ CASE

#### OUTSIDE:

- IP68 RATED PROTECTION FROM WATER, DIRT, SNOW AND DUST
- RUBBER EXO-SKELETON
- DUAL PIVOT LATCH
- MULTIPLE EXTERNAL ATTACHMENT POINTS

#### INSIDE:

- SNAP IN, FLEXIBLE LID ORGANIZER
- LOOP SYSTEM WITH VELCRO® BRAND STRAPS
- CABLE ROUTING HOLE
- RIGID DIVIDER TRAY

# PELICAN RUCK™ CASE COLORS AVAILABLE