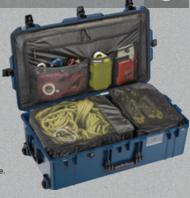

# **1535TRVL AIR TRAVEL CASE**

TREKPAK™ & PICK N PLUCK™

### Cat. No. 1535TRVL

Case with custom configured lid organizer and with packing cubes also included.

Exclusive TRVL colors available. Check with airline for exact measurement requirements.