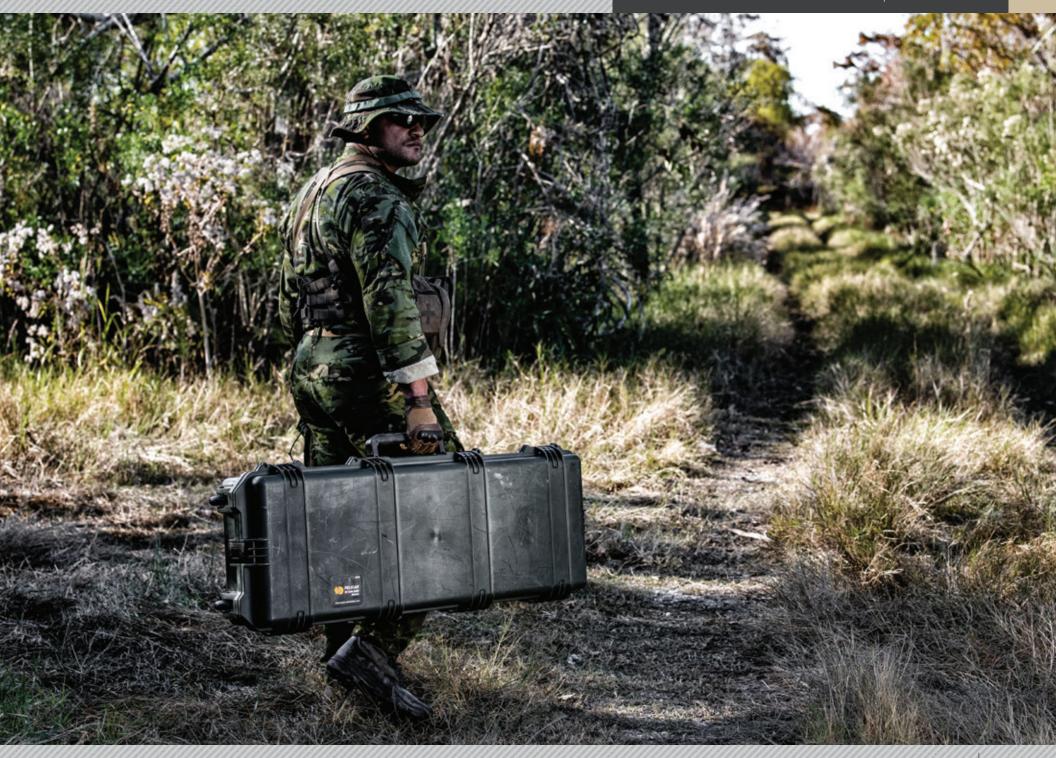

# UP TO 40% LIGHTER THAN OTHER POLYMER CASES

Our lightest case with the protection you need.

PELICAN™ AIR CASE COLORS AVAILABLE

PELICAN™ AIR TRAVEL CASE COLORS AVAILABLE

CHARCOAL

\*Not available in all case sizes.

# THE SCIENCE OF LIGHTNESS

Molded from the next generation of Pelican's lightweight HPX™ resin, a proprietary formula that rebounds without breaking, the honeycomb structural elements are actually stronger than solid polymer material.

## **TESTED**

The Pelican™ Air Case design is the result of multiple generations of refinement. This evolution is proven through submergence and other lab tests.