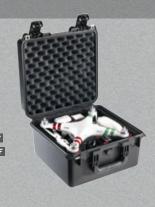

# 1460

**INTERNAL DIMS:** 18.54" x 9.92" x 10.92" (47.1 x 25.2 x 27.7cm)

**EXTERNAL DIMS:** 20.85" x 12.73" x 12.75" (53 x 32.3 x 32.4 cm)

Cat. No. 1460 WF Cat. No. 1460NF NF

# 1460 TOOL CASE

**INTERNAL DIMS:** 18.54" x 9.92" x 10.92" (47.1 x 25.2 x 27.7cm)

**EXTERNAL DIMS:** 20.85" x 12.73" x 12.75"

(53 x 32.3 x 32.4 cm) Cat. No. 1460TOOL

Case with adjustable and removable tray dividers for easy customization.