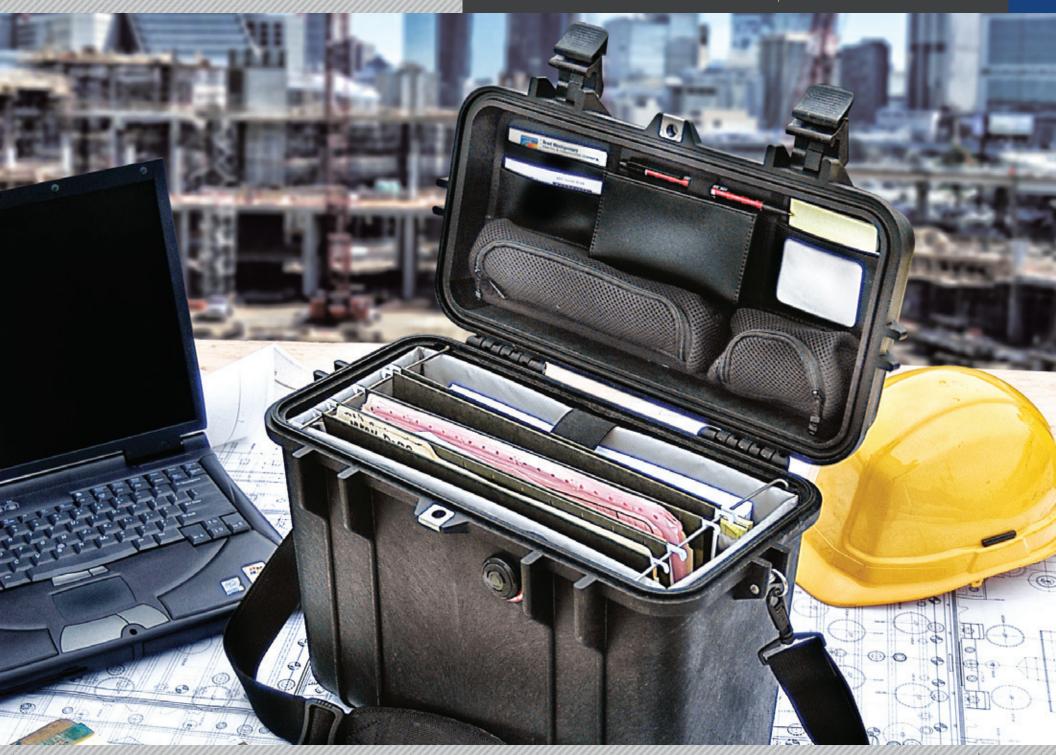

EXTERNAL DIMS: 19.70" x 12.00" x 18.00" (50 x 30.5 x 45.7 cm)

Cat. No. 1440 WF Cat. No. 1440NF NF Cat. No. 1444

(with utility padded divider and lid organizer)

Cat. No. 1447

(with padded office divider and lid organizer)