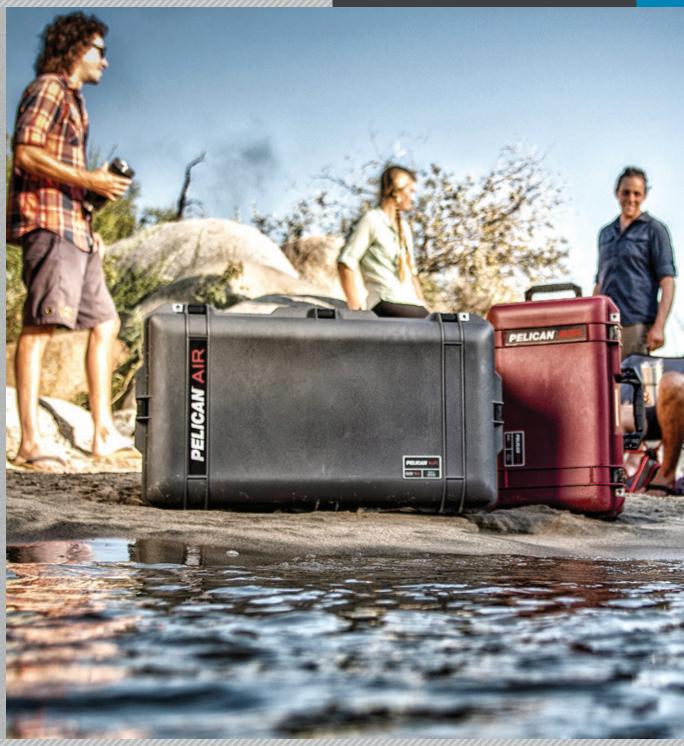

# UP TO 40% LIGHTER THAN OTHER POLYMER CASES

Our lightest case with the protection you need.

PELICAN™ AIR CASE COLORS AVAILABLE

PELICAN™ AIR TRAVEL CASE COLORS AVAILABLE

CHARCOAL

\*Not available in all case sizes.

# THE SCIENCE OF LIGHTNESS

Molded from the next generation of Pelican's lightweight HPX™ resin, a proprietary formula that rebounds without breaking, the honeycomb structural elements are actually stronger than solid polymer material.