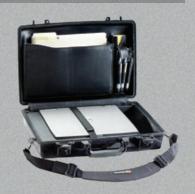

# 1495

INTERNAL DIMS: 18.87" x 13.12" x 3.81" (47.9 x 33.3 x 9.7 cm)

**EXTERNAL DIMS:** 21.62" x 17.25" x 4.87" (54.9 x 43.8 x 12.4 cm)

Cat. No. 1495 WF Cat. No. 1495NF NF

# 1495CC1

**INTERNAL DIMS:** 18.87" x 13.12" x 3.81" (47.9 x 33.3 x 9.7 cm)

**EXTERNAL DIMS:** 21.62" x 17.25" x 4.87" (54.9 x 43.8 x 12.4 cm)

Cat. No. 1495CC1
Case with lid organizer, shock absorbing tray, nylon padded computer sleeve, accessories pouch, and removable shoulder strap.