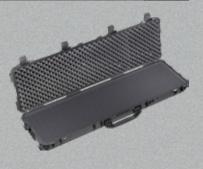

# 1465 AIR

#### **INTERNAL DIMS:**

18.62" x 9.99" x 10.93" (47.3 x 25.4 x 27.8 cm)

#### **EXTERNAL DIMS:**

20.83" x 12.62" x 12.75" (52.9 x 32.1 x 32.4 cm)

Cat. No. 1465AIR WE Cat. No. 1465AIRNF NE