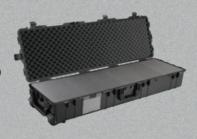

# 1465 EMS

#### **INTERNAL DIMS:**

18.62" x 9.99" x 10.93" (47.3 x 25.4 x 27.8 cm)

#### **EXTERNAL DIMS:**

20.83" x 12.62" x 12.75" (52.9 x 32.1 x 32.4 cm)

Cat. No. 1465EMS

Case with custom configured trays for EMS professionals.