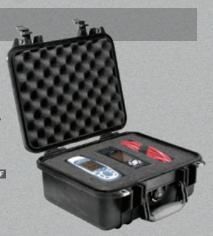

# 1465 EMS

#### **INTERNAL DIMS:**

18.62" x 9.99" x 10.93" (47.3 x 25.4 x 27.8 cm)

#### **EXTERNAL DIMS:**

20.83" x 12.62" x 12.75" (52.9 x 32.1 x 32.4 cm)

Cat. No. 1465EMS

Case with custom configured trays for EMS professionals.