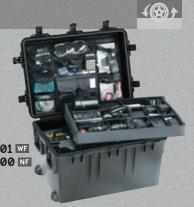

# 1460

**INTERNAL DIMS:** 18.54" x 9.92" x 10.92" (47.1 x 25.2 x 27.7cm)

**EXTERNAL DIMS:** 20.85" x 12.73" x 12.75" (53 x 32.3 x 32.4 cm)

Cat. No. 1460 WF Cat. No. 1460NF NF

# 1460 TOOL CASE

**INTERNAL DIMS:** 18.54" x 9.92" x 10.92" (47.1 x 25.2 x 27.7cm)

**EXTERNAL DIMS:** 20.85" x 12.73" x 12.75"

(53 x 32.3 x 32.4 cm) Cat. No. 1460TOOL

Case with adjustable and removable tray dividers for easy customization.

# 1460 EMS

**INTERNAL DIMS:** 18.54" x 9.92" x 10.92" (47.1 x 25.2 x 27.7 cm)

**EXTERNAL DIMS:** 20.85" x 12.73" x 12.75" (53 x 32.3 x 32.4 cm)

Cat. No. 1460EMS

Case with adjustable and removable tray dividers for EMS professionals.