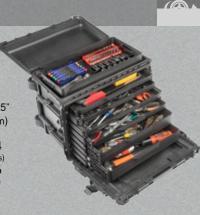

# 0450

### **INTERNAL DIMS:**

Varies by drawer configuration.

#### **EXTERNAL DIMS:**

23.95" x 14.75" x 17.95" (60.8 x 37.5 x 45.6 cm)

Cat. No. 0450SD4 (4 shallow + 2 deep drawers)

Cat. No. 0450SD6 (6 shallow + 1 deep drawer)