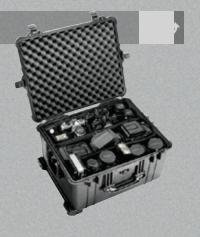

# UP TO 40% LIGHTER THAN OTHER POLYMER CASES

Our lightest case with the protection you need.

PELICAN™ AIR CASE COLORS AVAILABLE

PELICAN™ AIR TRAVEL CASE COLORS AVAILABLE

CHARCOAL

\*Not available in all case sizes.

# THE SCIENCE OF LIGHTNESS

Molded from the next generation of Pelican's lightweight HPX™ resin, a proprietary formula that rebounds without breaking, the honeycomb structural elements are actually stronger than solid polymer material.