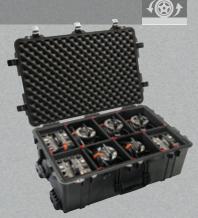

# 1465 EMS

#### **INTERNAL DIMS:**

18.62" x 9.99" x 10.93" (47.3 x 25.4 x 27.8 cm)

#### **EXTERNAL DIMS:**

20.83" x 12.62" x 12.75" (52.9 x 32.1 x 32.4 cm)

Cat. No. 1465EMS

Case with custom configured trays for EMS professionals.