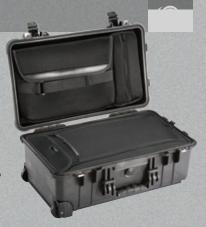

# UP TO 40% LIGHTER THAN OTHER POLYMER CASES

Our lightest case with the protection you need.

PELICAN™ AIR CASE COLORS AVAILABLE

PELICAN™ AIR TRAVEL CASE COLORS AVAILABLE

CHARCOAL

\*Not available in all case sizes.

# THE SCIENCE OF LIGHTNESS

Molded from the next generation of Pelican's lightweight HPX™ resin, a proprietary formula that rebounds without breaking, the honeycomb structural elements are actually stronger than solid polymer material.

# PRESS & PULL™ LATCHES

All Pelican Air models now feature Press & Pull latches, making it easier to securely lock and open your case with a light touch.

#### WATERTIGHT

The secret is the tongue-and-groove fit with a polymer o-ring acting as a waterproof seal. Also, our Automatic Pressure Equalization Valve releases built-up air pressure while keeping water molecules out, resulting in a watertight case that is easy to open.

#### **EASY RIDING**

Stainless steel ball bearing wheels (on select cases) last longer and ride smoother. The nylon hub adjacent to the stainless steel resists heat resulting in less wear and tear on the polyurethane tire.

## **TESTED**

The Pelican™ Air Case design is the result of multiple generations of refinement. This evolution is proven through submergence and other lab tests.