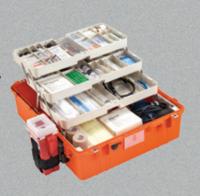

# 1465 EMS

#### **EXTERNAL DIMS:**

20.83" x 12.62" x 12.75" (52.9 x 32.1 x 32.4 cm)

Cat. No. 1465EMS

Case with custom configured trays for EMS professionals.