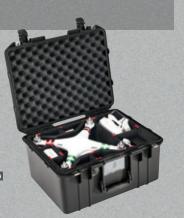

# 1485 AIR

#### **INTERNAL DIMS:**

17.75" x 10.18" x 6.15" (45.1 x 25.9 x 15.6 cm)

#### **EXTERNAL DIMS:**

19.17" x 12.80" x 6.89" (48.7 x 32.5 x 17.5 cm)

Cat. No. 1485AIR WE

Cat. No. 1485AIRNF NE

Cat. No. 1485AIRWD WD

Cat. No. 1485AIRTP