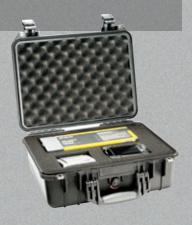

# 1460

**INTERNAL DIMS:** 18.54" x 9.92" x 10.92" (47.1 x 25.2 x 27.7cm)

**EXTERNAL DIMS:** 20.85" x 12.73" x 12.75" (53 x 32.3 x 32.4 cm)

Cat. No. 1460 WF Cat. No. 1460NF NF

# 1460 TOOL CASE

**INTERNAL DIMS:** 18.54" x 9.92" x 10.92" (47.1 x 25.2 x 27.7cm)

**EXTERNAL DIMS:** 20.85" x 12.73" x 12.75"

(53 x 32.3 x 32.4 cm) Cat. No. 1460TOOL

Case with adjustable and removable tray dividers for easy customization.