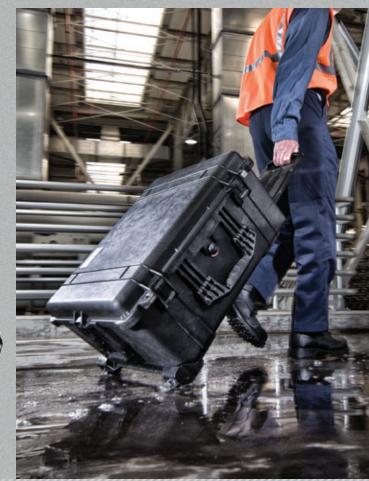

# PROFESSIONAL-GRADE PROTECTION WITH EASY-TO-USE LATCHES

The Pelican™ Storm Case™ Series combines our ultra sleek, professional-grade design with easy-to-use, self locking, Press & Pull™ latches for protection and convenience.

#### **RUGGED IN-LINE WHEELS**

Shielded from dust, dirt and other contaminants – ball bearing wheels provide low-friction, low-drag rolling for easy movement of heavy loads.

\*Select models only.