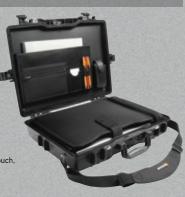

# 1490

INTERNAL DIMS: 17.75" x 11.37" x 4.12" (45.1 x 28.9 x 10.5 cm)

**EXTERNAL DIMS:** 19.87" x 13.93" x 4.68" (50.5 x 35.4 x 11.9 cm)

Cat. No. 1490 WF Cat. No. 1490NF NF

# 1490CC1

INTERNAL DIMS: 17.75" x 11.37" x 4.12" (45.1 x 28.9 x 10.5 cm)

**EXTERNAL DIMS:** 19.87" x 13.93" x 4.68" (50.4 x 35.4 x 11.9 cm)

Cat. No. 1490CC1
Case with lid organizer, fitted shock absorbing tray, and removable shoulder strap.