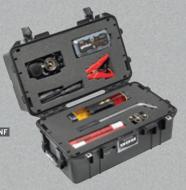

# 1460 TOOL CASE

**INTERNAL DIMS:** 18.54" x 9.92" x 10.92" (47.1 x 25.2 x 27.7cm)

**EXTERNAL DIMS:** 20.85" x 12.73" x 12.75"

(53 x 32.3 x 32.4 cm) Cat. No. 1460TOOL

Case with adjustable and removable tray dividers for easy customization.