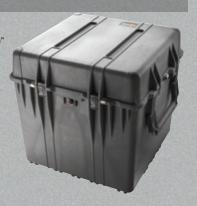

# 0370

## **INTERNAL DIMS:**

24.00" x 24.00" x 24.00" (61 x 61 x 61 cm)

#### **EXTERNAL DIMS:**

26.50" x 26.50" x 25.25" (67.3 x 67.3 x 64.1 cm)

Cat. No. 0370 WF Cat. No. 0370NF NF