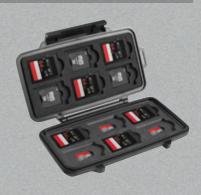

# MEMORY CARD & MICRO CASE SERIES™

From small, sensitive components to smartphones, protect your gear from the elements in a Memory Card Case or Micro Case Series™ Case from Pelican.

# **0915 CASE**

**INTERNAL DIMS:** 4.79" x 2.25" x 0.55" (12.2 x 5.7 x 1.4cm)

**EXTERNAL DIMS:** 5.55" x 3.27" x 0.85" (14.1 x 8.3 x 2.2cm)

Cat. No. 0915 Stores 12 SD cards or 6 mini SD cards and 6 micro SD cards.