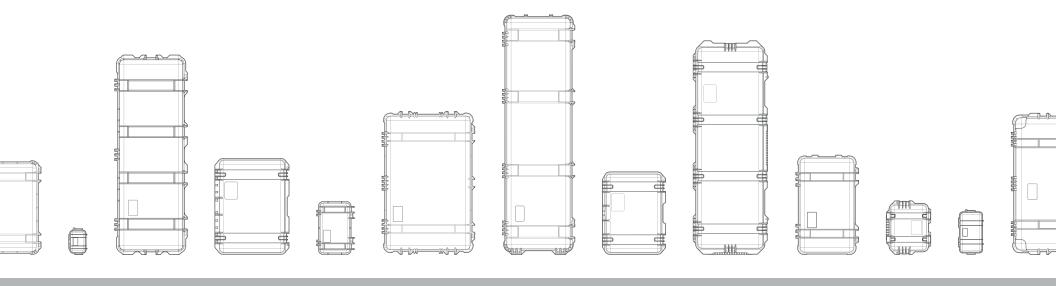

# 1465 AIR

# 1485 AIR

# 1506 AIR

# 1507 AIR

# 1525 AIR

# 1535 AIR WHEELED CARRY-ON

# 1555 AIR

INTERNAL DIMS: 23.00" x 12.75" x 7.50" (58.4 x 32.4 x 19.1 cm)

# 1556 AIR

**INTERNAL DIMS:** 

21.63" x 10.76" x 8.97" (54.9 x 27.3 x 22.8)

# 1557 AIR

# 1605 AIR

# 1607 AIR

# 1626 AIR

**INTERNAL DIMS:** 28.14" x 14.10" x 11.72" (71.5 x 35.8 x 29.8)

**EXTERNAL DIMS:** 31.12" x 17.05" x 13.33" (79 x 43.3 x 33.9)

Cat. No. 1626AIR WF Cat. No. 1626AIRNF NF Cat. No. 1626AIRWD WD

# 1637 AIR

**INTERNAL DIMS:** 

23.43" x 17.55" x 13.25" (59.5 x 44.6 x 33.7 cm)

**EXTERNAL DIMS:** 

26.61" x 20.65" x 14.87" (67.6 x 52.5 x 37.8 cm)

Cat. No. 1637AIR WF Cat. No. 1637AIRNF NF Cat. No. 1637AIRWD WD

# 1646 AIR

**NEW** 

# 1745 AIR

# **1745BOW AIR**

# 1755 AIR

**INTERNAL DIMS:** 

55.00" x 14.00" x 8.00" (139.7 x 35.6 x 20.3 cm)