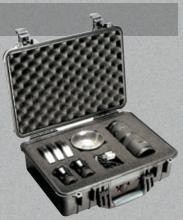

# UP TO 40% LIGHTER THAN OTHER POLYMER CASES

Our lightest case with the protection you need.

PELICAN™ AIR CASE COLORS AVAILABLE

PELICAN™ AIR TRAVEL CASE COLORS AVAILABLE

CHARCOAL

\*Not available in all case sizes.

# THE SCIENCE OF LIGHTNESS

Molded from the next generation of Pelican's lightweight HPX™ resin, a proprietary formula that rebounds without breaking, the honeycomb structural elements are actually stronger than solid polymer material.