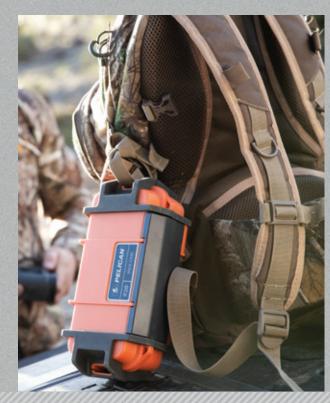

# PELICAN RUCK™ CASE

#### OUTSIDE:

- IP68 RATED PROTECTION FROM WATER, DIRT, SNOW AND DUST
- RUBBER EXO-SKELETON
- DUAL PIVOT LATCH
- MULTIPLE EXTERNAL ATTACHMENT POINTS

#### INSIDE:

- SNAP IN, FLEXIBLE LID ORGANIZER
- LOOP SYSTEM WITH VELCRO® BRAND STRAPS
- CABLE ROUTING HOLE
- RIGID DIVIDER TRAY

# PELICAN RUCK™ CASE COLORS AVAILABLE