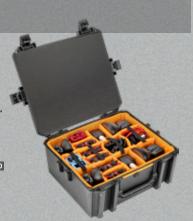

# 1465 AIR

#### **INTERNAL DIMS:**

18.62" x 9.99" x 10.93" (47.3 x 25.4 x 27.8 cm)

#### **EXTERNAL DIMS:**

20.83" x 12.62" x 12.75" (52.9 x 32.1 x 32.4 cm)

Cat. No. 1465AIR WE Cat. No. 1465AIRNF NE