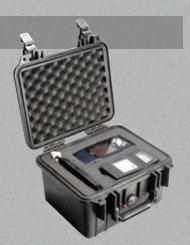

# 1485 AIR

#### **INTERNAL DIMS:**

17.75" x 10.18" x 6.15" (45.1 x 25.9 x 15.6 cm)

#### **EXTERNAL DIMS:**

19.17" x 12.80" x 6.89" (48.7 x 32.5 x 17.5 cm)

Cat. No. 1485AIR WE

Cat. No. 1485AIRNF NE

Cat. No. 1485AIRWD WD

Cat. No. 1485AIRTP