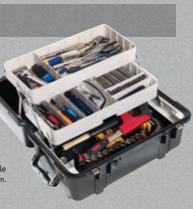

# 1460 TOOL CASE

**INTERNAL DIMS:** 18.54" x 9.92" x 10.92" (47.1 x 25.2 x 27.7cm)

**EXTERNAL DIMS:** 20.85" x 12.73" x 12.75"

(53 x 32.3 x 32.4 cm) Cat. No. 1460TOOL

Case with adjustable and removable tray dividers for easy customization.