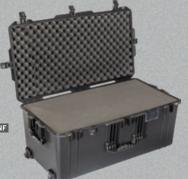

# 1460

**INTERNAL DIMS:** 18.54" x 9.92" x 10.92" (47.1 x 25.2 x 27.7cm)

**EXTERNAL DIMS:** 20.85" x 12.73" x 12.75" (53 x 32.3 x 32.4 cm)

Cat. No. 1460 WF Cat. No. 1460NF NF

# 1460 TOOL CASE

**INTERNAL DIMS:** 18.54" x 9.92" x 10.92" (47.1 x 25.2 x 27.7cm)

**EXTERNAL DIMS:** 20.85" x 12.73" x 12.75"

(53 x 32.3 x 32.4 cm) Cat. No. 1460TOOL

Case with adjustable and removable tray dividers for easy customization.