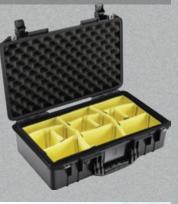

# UP TO 40% LIGHTER THAN OTHER POLYMER CASES

Our lightest case with the protection you need.

PELICAN™ AIR CASE COLORS AVAILABLE

PELICAN™ AIR TRAVEL CASE COLORS AVAILABLE

CHARCOAL

\*Not available in all case sizes.

# THE SCIENCE OF LIGHTNESS

Molded from the next generation of Pelican's lightweight HPX™ resin, a proprietary formula that rebounds without breaking, the honeycomb structural elements are actually stronger than solid polymer material.