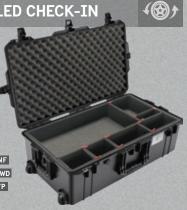

# 1535 AIR WHEELED CARRY-ON

## **INTERNAL DIMS:**

20.39" x 11.20" x 7.21" (51.8 x 28.4 x 18.3 cm)

### **EXTERNAL DIMS:**

21.96" x 13.97" x 8.98" (55.8 x 35.5 x 22.8 cm)

Cat. No. 1535AIR WE Cat. No. 1535AIRNF NE

Cat. No. 1535AIRWD WD Cat. No. 1535AIRTP

Cat. No. 1535AIRTPF

Check with airline for exact measurement requirements.