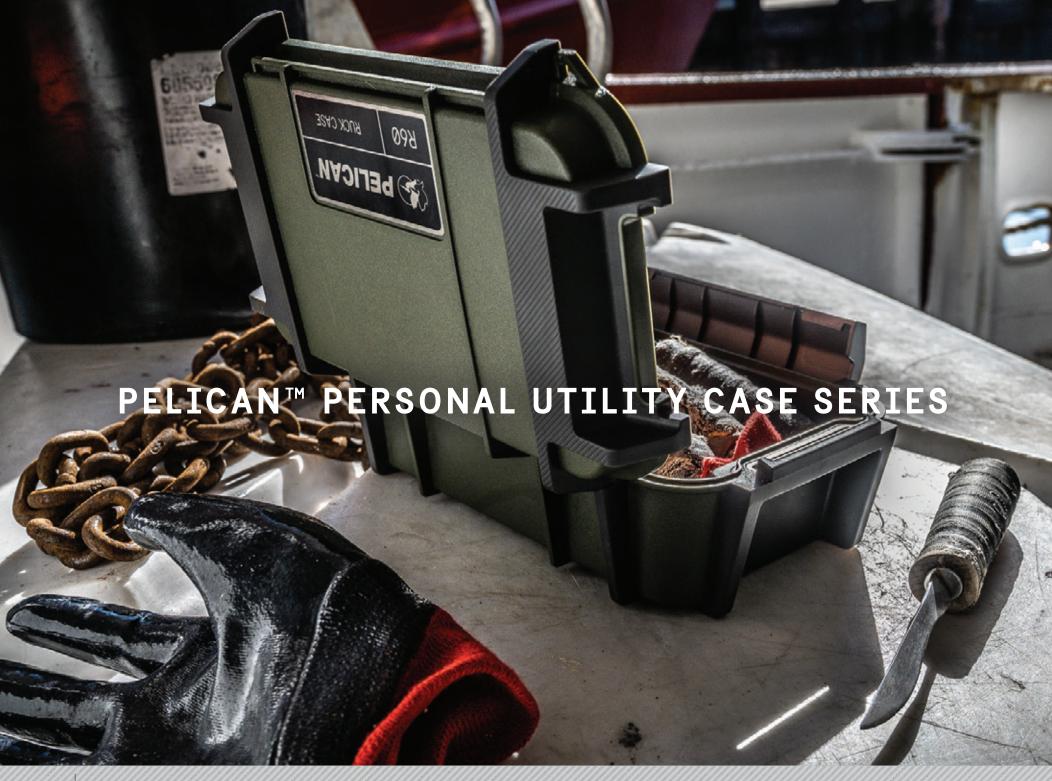

# PELICAN RUCK™ CASE

#### OUTSIDE:

- IP68 RATED PROTECTION FROM WATER, DIRT, SNOW AND DUST
- RUBBER EXO-SKELETON
- DUAL PIVOT LATCH
- MULTIPLE EXTERNAL ATTACHMENT POINTS

#### INSIDE:

- SNAP IN, FLEXIBLE LID ORGANIZER
- LOOP SYSTEM WITH VELCRO® BRAND STRAPS
- CABLE ROUTING HOLE
- RIGID DIVIDER TRAY

# **R60 PELICAN RUCK™ CASE**