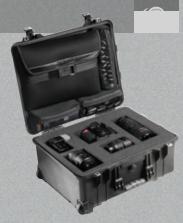

# 1460

**INTERNAL DIMS:** 18.54" x 9.92" x 10.92" (47.1 x 25.2 x 27.7cm)

**EXTERNAL DIMS:** 20.85" x 12.73" x 12.75" (53 x 32.3 x 32.4 cm)

Cat. No. 1460 WF Cat. No. 1460NF NF

# 1460 TOOL CASE

**INTERNAL DIMS:** 18.54" x 9.92" x 10.92" (47.1 x 25.2 x 27.7cm)

**EXTERNAL DIMS:** 20.85" x 12.73" x 12.75"

(53 x 32.3 x 32.4 cm) Cat. No. 1460TOOL

Case with adjustable and removable tray dividers for easy customization.