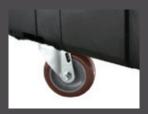

#### **EASY RIDING**

Stainless steel ball bearing wheels (on select cases) last longer and ride smoother. The nylon hub adjacent to the stainless steel resists heat resulting in less wear and tear on the polyurethane tire.

# **EASY RIDING**

Stainless steel ball bearing wheels (on select cases) last longer and ride smoother. The nylon hub adjacent to the stainless steel resists heat resulting in less wear and tear on the polyurethane tire.

#### **RUGGED IN-LINE WHEELS**

Shielded from dust, dirt and other contaminants – ball bearing wheels provide low-friction, low-drag rolling for easy movement of heavy loads.

\*Select models only.