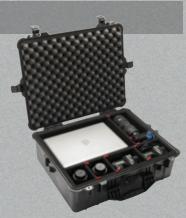

# 1470

INTERNAL DIMS: 15.70" x 10.70" x 3.87" (39.9 x 27.2 x 9.8 cm)

**EXTERNAL DIMS:** 16.88" x 13.23" x 4.47" (42.9 x 33.6 x 11.4 cm)

Cat. No. 1470 WE Cat. No. 1470NF NE

# 1490

INTERNAL DIMS: 17.75" x 11.37" x 4.12" (45.1 x 28.9 x 10.5 cm)

**EXTERNAL DIMS:** 19.87" x 13.93" x 4.68" (50.5 x 35.4 x 11.9 cm)

Cat. No. 1490 WF Cat. No. 1490NF NF