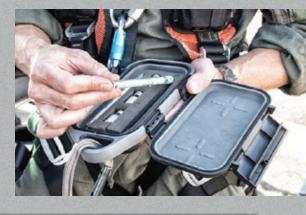

# MEMORY CARD & MICRO CASE SERIES™

From small, sensitive components to smartphones, protect your gear from the elements in a Memory Card Case or Micro Case Series™ Case from Pelican.

# **0915 CASE**

**INTERNAL DIMS:** 4.79" x 2.25" x 0.55" (12.2 x 5.7 x 1.4cm)

**EXTERNAL DIMS:** 5.55" x 3.27" x 0.85" (14.1 x 8.3 x 2.2cm)

Cat. No. 0915 Stores 12 SD cards or 6 mini SD cards and 6 micro SD cards.