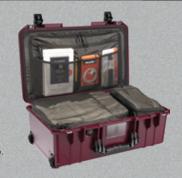

# **1535TRVL AIR TRAVEL CASE**

TREKPAK™ & PICK N PLUCK™

### Cat. No. 1535TRVL

Case with custom configured lid organizer and with packing cubes also included.

Exclusive TRVL colors available. Check with airline for exact measurement requirements.