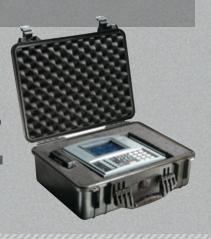

# PROTECT WHAT MATTERS WITH MILITARY GRADE PROTECTION

No matter the job, the Pelican<sup>™</sup> Protector Case<sup>™</sup> Series is the standard in offering your equipment the protection it needs and deserves.

#### SOLID CONSTRUCTION

The Pelican™ Protector Case™ Brand Case uses an open cell core and solid wall construction, which is actually stronger and lighter than a solid core wall. Travel light with heavy protection.

### **DOUBLE-THROW LATCHES**

Double-Throw latches are smarter and easier to open: it's the classic 'C' clamp design with a secondary movement that works like a pry bar to start the release and offers plenty of leverage to open with a light pull.

#### WATERTIGHT

The secret is the tongue-and-groove fit with a polymer o-ring acting as a waterproof seal. Also, our Automatic Pressure Equalization Valve releases built-up air pressure while keeping water molecules out, resulting in a watertight case that is easy to open.

# **EASY RIDING**

Stainless steel ball bearing wheels (on select cases) last longer and ride smoother. The nylon hub adjacent to the stainless steel resists heat resulting in less wear and tear on the polyurethane tire.

## **TESTED**

The Pelican™ Case design is the result of multiple generations of refinement. This evolution is proven through submergence and other lab tests.