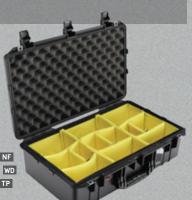

# 1465 AIR

#### **INTERNAL DIMS:**

18.62" x 9.99" x 10.93" (47.3 x 25.4 x 27.8 cm)

#### **EXTERNAL DIMS:**

20.83" x 12.62" x 12.75" (52.9 x 32.1 x 32.4 cm)

Cat. No. 1465AIR WE Cat. No. 1465AIRNF NE