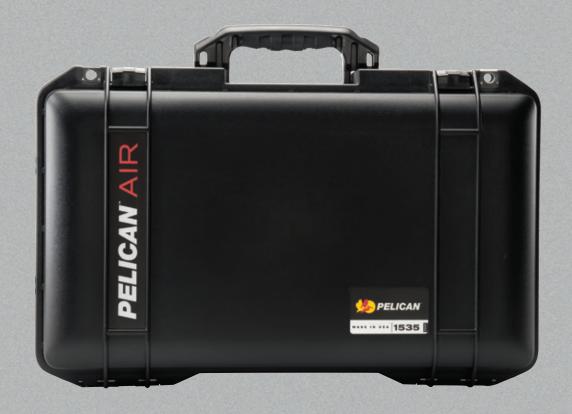

# 1535 AIR WHEELED CARRY-ON

## **INTERNAL DIMS:**

20.39" x 11.20" x 7.21" (51.8 x 28.4 x 18.3 cm)

### **EXTERNAL DIMS:**

21.96" x 13.97" x 8.98" (55.8 x 35.5 x 22.8 cm)

Cat. No. 1535AIR WE Cat. No. 1535AIRNF NE

Cat. No. 1535AIRWD WD Cat. No. 1535AIRTP

Cat. No. 1535AIRTPF

Check with airline for exact measurement requirements.