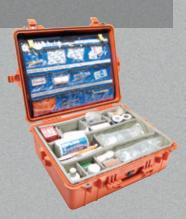

# 1460 EMS

**INTERNAL DIMS:** 18.54" x 9.92" x 10.92" (47.1 x 25.2 x 27.7 cm)

**EXTERNAL DIMS:** 20.85" x 12.73" x 12.75" (53 x 32.3 x 32.4 cm)

Cat. No. 1460EMS

Case with adjustable and removable tray dividers for EMS professionals.

# 1500 EMS

**INTERNAL DIMS:** 16.75" x 11.18" x 6.12" (42.5 x 28.4 x 15.5 cm)

EXTERNAL DIMS: 18.50" x 14.06" x 6.93" (47 x 35.7 x 17.6 cm)

Cat. No. 1500EMS

Case with custom configured lid organizer and trays for EMS professionals.