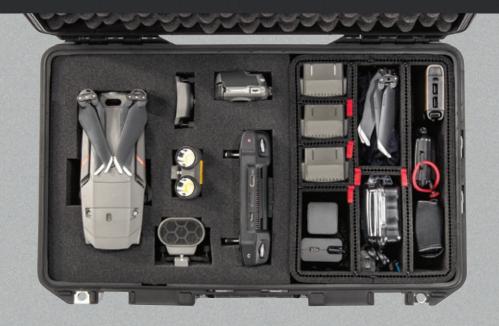

We are now manufacturing more than 1,000 different case styles, from our classic Pelican™ Protector Case™ Brand Case and Pelican™ Storm Case™ Series lines, to our innovative Pelican™ Air cases. We also offer a wide range of interior organization solutions, including our TrekPak™ divider system, padded dividers, EZ-CLICK™ MOLLE panels, Pick N Pluck™ foam, as well as custom foam interiors that help protect and organize valuable assets.

# MEDIUM CASES

Mobility with room for protecting larger gear or multiple instruments and accessories. Interior options are available for extra protection. Select models meet carry-on luggage specifications. Most cases are available empty, with foam, padded dividers or TrekPak™ dividers. See chart on page 31.