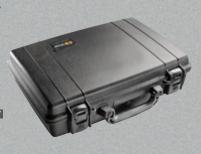

## 1075

INTERNAL DIMS: 11.11" x 7.92" x 1.63" (28.2 x 20.1 x 4.1 cm)

EXTERNAL DIMS: 12.38" x 9.75" x 2.13" (31.4 x 24.8 x 5.4 cm)

Cat. No. 1075 WF
† Designed to protect various
electronic devices including
external hard drives.