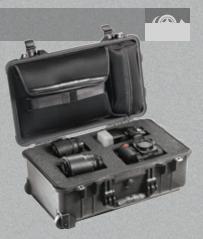

# UP TO 40% LIGHTER THAN OTHER POLYMER CASES

Our lightest case with the protection you need.

PELICAN™ AIR CASE COLORS AVAILABLE

PELICAN™ AIR TRAVEL CASE COLORS AVAILABLE

CHARCOAL

\*Not available in all case sizes.

# THE SCIENCE OF LIGHTNESS

Molded from the next generation of Pelican's lightweight HPX™ resin, a proprietary formula that rebounds without breaking, the honeycomb structural elements are actually stronger than solid polymer material.

# PRESS & PULL™ LATCHES

All Pelican Air models now feature Press & Pull latches, making it easier to securely lock and open your case with a light touch.

#### WATERTIGHT

The secret is the tongue-and-groove fit with a polymer o-ring acting as a waterproof seal. Also, our Automatic Pressure Equalization Valve releases built-up air pressure while keeping water molecules out, resulting in a watertight case that is easy to open.

#### **EASY RIDING**

Stainless steel ball bearing wheels (on select cases) last longer and ride smoother. The nylon hub adjacent to the stainless steel resists heat resulting in less wear and tear on the polyurethane tire.

## **TESTED**

The Pelican™ Air Case design is the result of multiple generations of refinement. This evolution is proven through submergence and other lab tests.