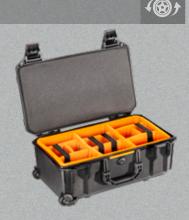

# 1535 AIR WHEELED CARRY-ON

## **INTERNAL DIMS:**

20.39" x 11.20" x 7.21" (51.8 x 28.4 x 18.3 cm)

### **EXTERNAL DIMS:**

21.96" x 13.97" x 8.98" (55.8 x 35.5 x 22.8 cm)

Cat. No. 1535AIR WE Cat. No. 1535AIRNF NE

Cat. No. 1535AIRWD WD Cat. No. 1535AIRTP

Cat. No. 1535AIRTPF

Check with airline for exact measurement requirements.