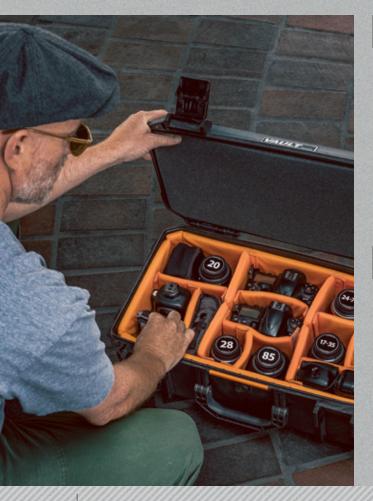

# SMALL CASES

Lightweight, but extremely strong; compact, yet fully capable. Perfect for valuable gear like hand tools and small to medium electronic components, hand-held GPS systems, and DSLR cameras. All small cases are available empty or with pre-scored Pick N Pluck<sup>TM</sup> foam.

# MEDIUM CASES

Mobility with room for protecting larger gear or multiple instruments and accessories. Interior options are available for extra protection. Select models meet carry-on luggage specifications. Most cases are available empty, with foam, padded dividers or TrekPak™ dividers. See chart on page 31.