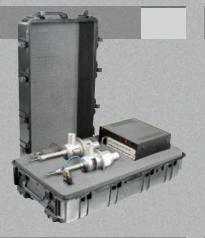

#### Cat. No. 1745AIRBOW

Case with custom configured interior for bowhunters. Bow and arrows not included.