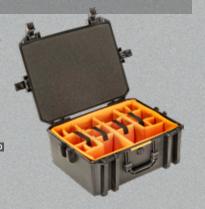

# 1485 AIR

#### **INTERNAL DIMS:**

17.75" x 10.18" x 6.15" (45.1 x 25.9 x 15.6 cm)

#### **EXTERNAL DIMS:**

19.17" x 12.80" x 6.89" (48.7 x 32.5 x 17.5 cm)

Cat. No. 1485AIR WE

Cat. No. 1485AIRNF NE

Cat. No. 1485AIRWD WD

Cat. No. 1485AIRTP