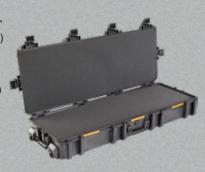

# LONG CASES

Ideal for weapons, but are also used by industrial workers for instruments and gear. Equipped with sturdy polyurethane wheels for ease of transport. All Long Cases are available empty or with solid foam (not Pick N Pluck™ foam). See chart on page 35.

Icon indicates select models with wheels

1750

INTERNAL DIMS: 50.38" x 13.33" x 5.33" (128 x 33.9 x 13.5 cm)

**EXTERNAL DIMS:** 53.60" x 16.05" x 6.13" (136.1 x 40.8 x 15.6 cm)

Cat. No. 1750 WE Cat. No. 1750NF NE

1770

**INTERNAL DIMS:** 54.58" x 15.58" x 8.63" (138.6 x 39.6 x 21.9 cm)

**EXTERNAL DIMS:** 57.42" x 18.48" x 11.23" (145.8 x 46.9 x 28.5 cm)

Cat. No. 1770 WF Cat. No. 1770NF NF

1780

INTERNAL DIMS: 41.12" x 21.54" x 14.88" (104.4 x 54.7 x 37.8 cm)

**EXTERNAL DIMS:** 44.90" x 25.32" x 16.50" (114 x 64.3 x 41.9 cm)