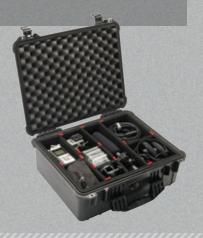

# UP TO 40% LIGHTER THAN OTHER POLYMER CASES

Our lightest case with the protection you need.

PELICAN™ AIR CASE COLORS AVAILABLE

PELICAN™ AIR TRAVEL CASE COLORS AVAILABLE

CHARCOAL

\*Not available in all case sizes.

# THE SCIENCE OF LIGHTNESS

Molded from the next generation of Pelican's lightweight HPX™ resin, a proprietary formula that rebounds without breaking, the honeycomb structural elements are actually stronger than solid polymer material.

# PRESS & PULL™ LATCHES

All Pelican Air models now feature Press & Pull latches, making it easier to securely lock and open your case with a light touch.

#### WATERTIGHT

The secret is the tongue-and-groove fit with a polymer o-ring acting as a waterproof seal. Also, our Automatic Pressure Equalization Valve releases built-up air pressure while keeping water molecules out, resulting in a watertight case that is easy to open.

#### **EASY RIDING**

Stainless steel ball bearing wheels (on select cases) last longer and ride smoother. The nylon hub adjacent to the stainless steel resists heat resulting in less wear and tear on the polyurethane tire.

## **TESTED**

The Pelican™ Air Case design is the result of multiple generations of refinement. This evolution is proven through submergence and other lab tests.