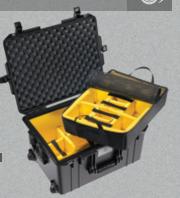

We are now manufacturing more than 1,000 different case styles, from our classic Pelican™ Protector Case™ Brand Case and Pelican™ Storm Case™ Series lines, to our innovative Pelican™ Air cases. We also offer a wide range of interior organization solutions, including our TrekPak™ divider system, padded dividers, EZ-CLICK™ MOLLE panels, Pick N Pluck™ foam, as well as custom foam interiors that help protect and organize valuable assets.

# 1460 TOOL CASE

**INTERNAL DIMS:** 18.54" x 9.92" x 10.92" (47.1 x 25.2 x 27.7cm)

**EXTERNAL DIMS:** 20.85" x 12.73" x 12.75"

(53 x 32.3 x 32.4 cm) Cat. No. 1460TOOL

Case with adjustable and removable tray dividers for easy customization.