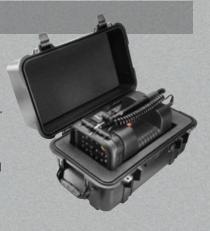

# UP TO 40% LIGHTER THAN OTHER POLYMER CASES

Our lightest case with the protection you need.

PELICAN™ AIR CASE COLORS AVAILABLE

PELICAN™ AIR TRAVEL CASE COLORS AVAILABLE

CHARCOAL

\*Not available in all case sizes.

# THE SCIENCE OF LIGHTNESS

Molded from the next generation of Pelican's lightweight HPX™ resin, a proprietary formula that rebounds without breaking, the honeycomb structural elements are actually stronger than solid polymer material.