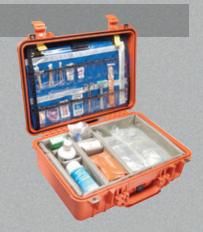

# 1465 EMS

#### **EXTERNAL DIMS:**

20.83" x 12.62" x 12.75" (52.9 x 32.1 x 32.4 cm)

Cat. No. 1465EMS

Case with custom configured trays for EMS professionals.