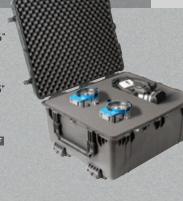

# 1460 TOOL CASE

**INTERNAL DIMS:** 18.54" x 9.92" x 10.92" (47.1 x 25.2 x 27.7cm)

**EXTERNAL DIMS:** 20.85" x 12.73" x 12.75"

(53 x 32.3 x 32.4 cm) Cat. No. 1460TOOL

Case with adjustable and removable tray dividers for easy customization.