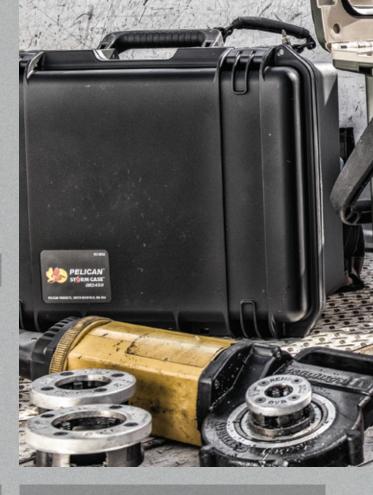

# PROFESSIONAL-GRADE PROTECTION WITH EASY-TO-USE LATCHES

The Pelican™ Storm Case™ Series combines our ultra sleek, professional-grade design with easy-to-use, self locking, Press & Pull™ latches for protection and convenience.

PELICAN™ STORM CASE™ SERIES COLORS AVAILABLE