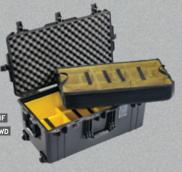

# 1535 AIR WHEELED CARRY-ON

## **INTERNAL DIMS:**

20.39" x 11.20" x 7.21" (51.8 x 28.4 x 18.3 cm)

### **EXTERNAL DIMS:**

21.96" x 13.97" x 8.98" (55.8 x 35.5 x 22.8 cm)

Cat. No. 1535AIR WE Cat. No. 1535AIRNF NE

Cat. No. 1535AIRWD WD Cat. No. 1535AIRTP

Cat. No. 1535AIRTPF

Check with airline for exact measurement requirements.