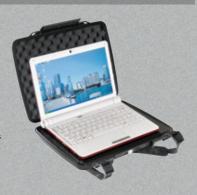

# 1085

**INTERNAL DIMS:** 14.29" x 10.37" x 1.97" (36.3 x 26.3 x 5 cm)

**EXTERNAL DIMS:** 15.64" x 12.41" x 2.50" (39.7 x 31.5 x 6.4 cm)

Cat. No. 1085 WF + Designed to protect 14" laptops.

WE WITH FOAM
CASE CONTENTS NOT INCLUDED