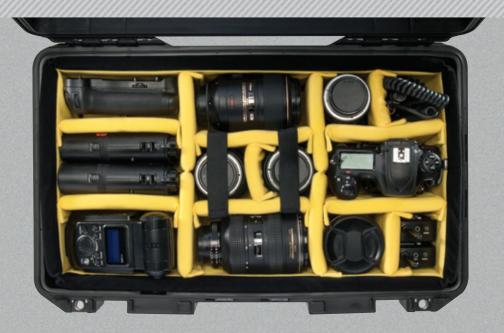

# SMALL CASES

Lightweight, but extremely strong; compact, yet fully capable. Perfect for valuable gear like hand tools and small to medium electronic components, hand-held GPS systems, and DSLR cameras. All small cases are available empty or with pre-scored Pick N Pluck<sup>TM</sup> foam.

# MEDIUM CASES

Mobility with room for protecting larger gear or multiple instruments and accessories. Interior options are available for extra protection. Select models meet carry-on luggage specifications. Most cases are available empty, with foam, padded dividers or TrekPak™ dividers. See chart on page 31.