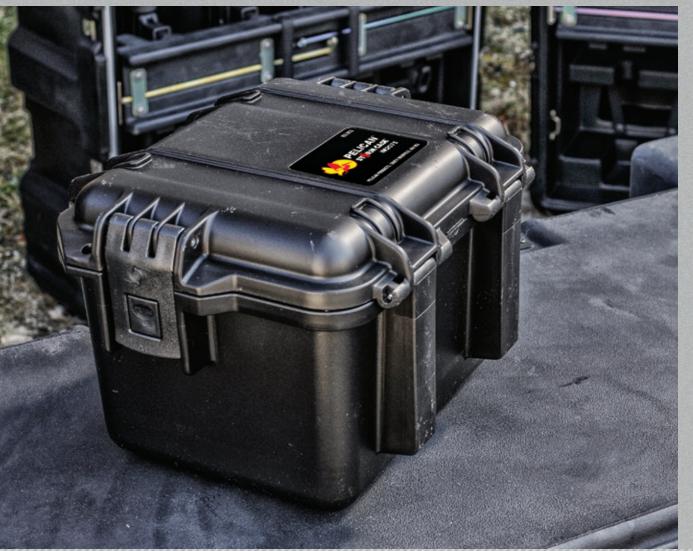

# 1465 AIR

#### **INTERNAL DIMS:**

18.62" x 9.99" x 10.93" (47.3 x 25.4 x 27.8 cm)

#### **EXTERNAL DIMS:**

20.83" x 12.62" x 12.75" (52.9 x 32.1 x 32.4 cm)

Cat. No. 1465AIR WE Cat. No. 1465AIRNF NE