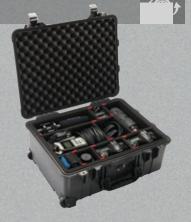

# PROTECT WHAT MATTERS WITH MILITARY GRADE PROTECTION

No matter the job, the Pelican<sup>™</sup> Protector Case<sup>™</sup> Series is the standard in offering your equipment the protection it needs and deserves.

#### SOLID CONSTRUCTION

The Pelican™ Protector Case™ Brand Case uses an open cell core and solid wall construction, which is actually stronger and lighter than a solid core wall. Travel light with heavy protection.

### **DOUBLE-THROW LATCHES**

Double-Throw latches are smarter and easier to open: it's the classic 'C' clamp design with a secondary movement that works like a pry bar to start the release and offers plenty of leverage to open with a light pull.

#### WATERTIGHT

The secret is the tongue-and-groove fit with a polymer o-ring acting as a waterproof seal. Also, our Automatic Pressure Equalization Valve releases built-up air pressure while keeping water molecules out, resulting in a watertight case that is easy to open.

# **EASY RIDING**

Stainless steel ball bearing wheels (on select cases) last longer and ride smoother. The nylon hub adjacent to the stainless steel resists heat resulting in less wear and tear on the polyurethane tire.

## **TESTED**

The Pelican™ Case design is the result of multiple generations of refinement. This evolution is proven through submergence and other lab tests.