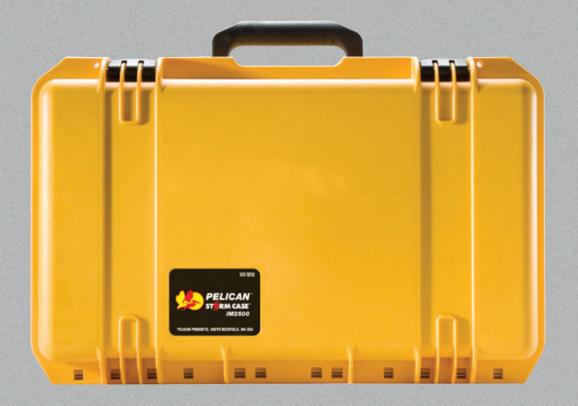

# iM2500

### **INTERNAL DIMS:**

20.50" x 11.50" x 7.20" (52.1 x 29.2 x 18.3 cm)

#### **EXTERNAL DIMS:**

21.70" x 14.10" x 8.90" (55.1 x 35.8 x 22.6 cm)

Cat. No. iM2500-X0001 WE Cat. No. iM2500-X0000 NE