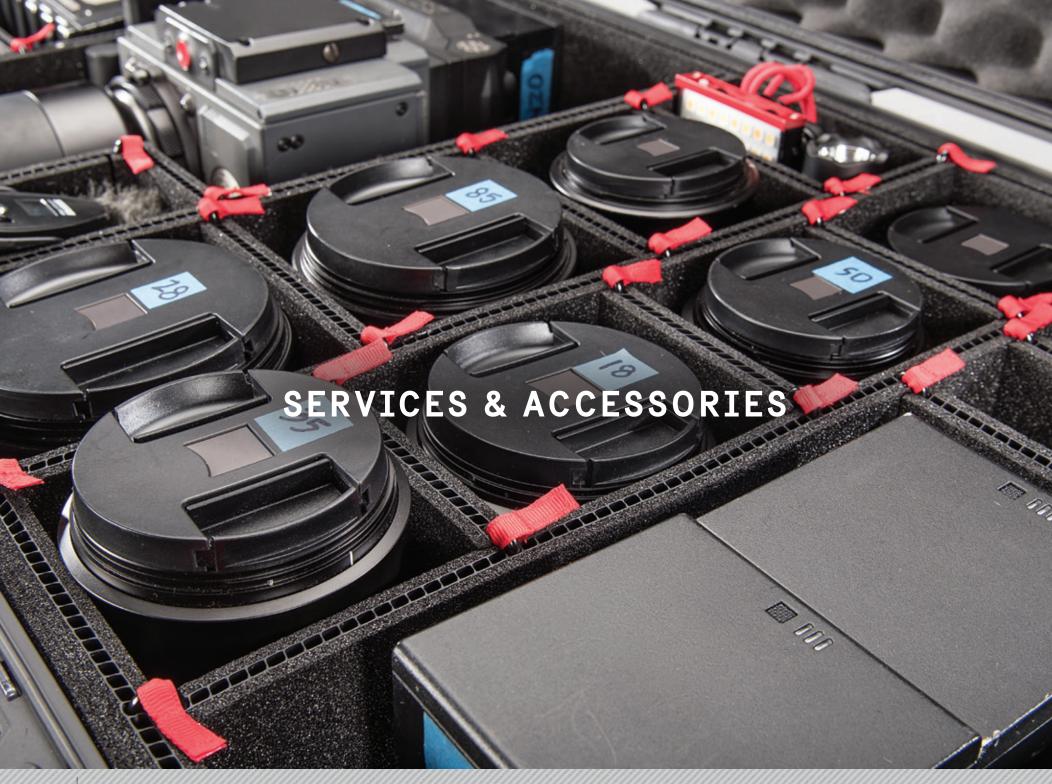

it for Toyota® Trucks
SDDLMT-002B

Universal Kit SDDLMT-002A



**BX55S\***INTERIOR DIMENSIONS 32.38" X 8.00" X 8.52"
EXTERIOR DIMENSIONS 36.63" X 13.00" X 11.50"



**BX85S\***INTERIOR DIMENSIONS 51.75" X 8.00" X 8.52"
EXTERIOR DIMENSIONS 56.00" X 13.00" X 11.50"

Kit for Toyota® Trucks
XBEDMT-001B

Universal Kit XBEDMT-001A



**BX135**INTERIOR DIMENSIONS 36.80" X 12.25" X 13.20"
EXTERIOR DIMENSIONS 41.00" X 17.25" X 16.00"



**BX255**INTERIOR DIMENSIONS 42.80" X 16.25" X 17.20"
EXTERIOR DIMENSIONS 47.00" X 21.25" X 20.00"

Kit for Toyota® Trucks SIDEMT-001B

> Universal Kit SIDEMT-001A



**BX50**INTERIOR DIMENSIONS 13.00" X 12.25" X 13.25" EXTERIOR DIMENSIONS 17.25" X 17.25" X 16.00"



**BX80**INTERIOR DIMENSIONS 20.75" X 12.25" X 13.25" EXTERIOR DIMENSIONS 25.00" X 17.25" X 16.00"



# SHOULDER STRAP Heavy-duty shoulder strap offers comfort and support.

# THINK INSIDE AND OUTSIDE THE BOX

The exterior protection of your hard case is only half the story and, with interior customization and accessory options, you get 360° of protection and organization solutions.

Inside the Box interior case solutions offer you multiple organization options. Choose from our TrekPak<sup>TM</sup> divider system, padded dividers, or Pick N Pluck<sup>TM</sup> foam for the organization your equipment deserves.

Custom case solutions make protecting complex equipment easy. With options like custom engineered deck mount suspension systems and specialized foam options, your equipment stays organized and protected from extreme G-forces.

Pelican also offers a wide range of accessories includi