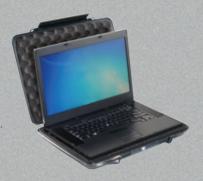

**INTERNAL DIMS:** 15.78" x 11.16" x 2.06" (40.1 x 28.3 x 5.2 cm)

EXTERNAL DIMS: 17.18" x 13.24" x 2.60" (43.6 x 33.6 x 6.6 cm)

Cat. No. 1095 WF + Designed to protect 15" laptops.