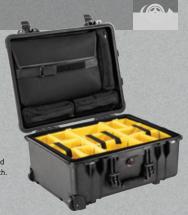

# 1500

**INTERNAL DIMS:** 16.75" x 11.18" x 6.12" (42.5 x 28.4 x 15.5 cm)

**EXTERNAL DIMS:** 18.50" x 14.06" x 6.93" (47 x 35.7 x 17.6 cm)

Cat. No. 1500 WF Cat. No. 1500NF NF

Cat. No. 1504 WD

# **1520**

**INTERNAL DIMS:** 

18.06" x 12.89" x 6.72" (45.9 x 32.7 x 17.1 cm)

**EXTERNAL DIMS:** 

19.78" x 15.77" x 7.41" (50.2 x 40.1 x 18.8 cm)

Cat. No. 1520 WF Cat. No. 1520NF NF Cat. No. 1524 WD