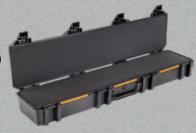

# LONG CASES

Ideal for weapons, but are also used by industrial workers for instruments and gear. Equipped with sturdy polyurethane wheels for ease of transport. All Long Cases are available empty or with solid foam (not Pick N Pluck™ foam). See chart on page 35.

Icon indicates select models with wheels

# 1700

**EXTERNAL DIMS:** 38.47" x 16.42" x 6.14" (97.7 x 41.7 x 15.6 cm)

Cat. No. 1700 WE Cat. No. 1700NF NE

1720

**INTERNAL DIMS:** 41.80" x 13.58" x 5.33" (106.2 x 34.5 x 13.5 cm)

**EXTERNAL DIMS:** 44.48" x 16.07" x 6.25" (113 x 40.8 x 15.9 cm)

Cat. No. 1720 WE Cat. No. 1720NF NE

1740

INTERNAL DIMS: 40.98" x 12.92" x 12.13" (104.1 x 32.8 x 30.8 cm)

**EXTERNAL DIMS:** 44.16" x 16.09" x 14.00" (112.2 x 40.9 x 35.6 cm)

Cat. No. 1740 WE Cat. No. 1740NF NE