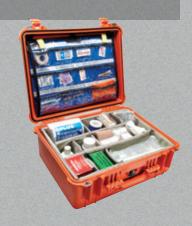

# 1465 EMS

#### **EXTERNAL DIMS:**

20.83" x 12.62" x 12.75" (52.9 x 32.1 x 32.4 cm)

Cat. No. 1465EMS

Case with custom configured trays for EMS professionals.