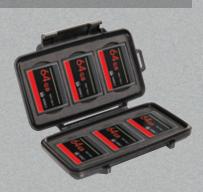

# MEMORY CARD & MICRO CASE SERIES™

From small, sensitive components to smartphones, protect your gear from the elements in a Memory Card Case or Micro Case Series™ Case from Pelican.

#### Cat. No. 0945

Stores 6 compact flash cards.

# Cat. No. 0965

Stores 6 CFexpress and/or XOD cards.