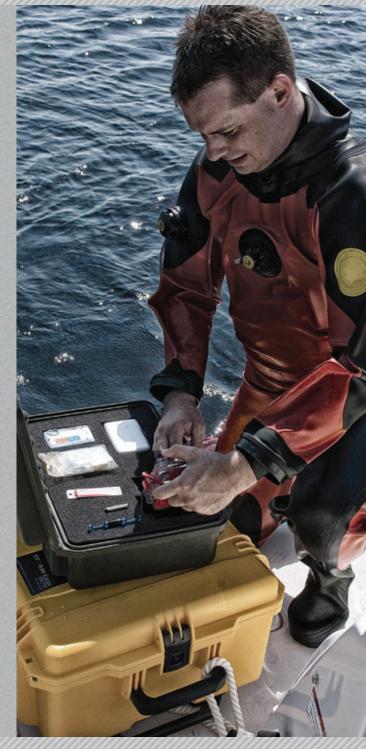

The first Pelican case was a first-aid kit for divers, and it was so rugged and durable that other customers began to repurpose it to protect their own valuables. This began the expansion of the Pelican product line, one high-quality case at a time.

# UP TO 40% LIGHTER THAN OTHER POLYMER CASES

Our lightest case with the protection you need.

PELICAN™ AIR CASE COLORS AVAILABLE

PELICAN™ AIR TRAVEL CASE COLORS AVAILABLE

CHARCOAL

\*Not available in all case sizes.

## **TESTED**

The Pelican™ Air Case design is the result of multiple generations of refinement. This evolution is proven through submergence and other lab tests.