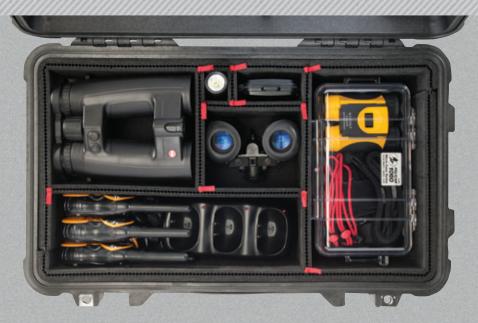

We are now manufacturing more than 1,000 different case styles, from our classic Pelican™ Protector Case™ Brand Case and Pelican™ Storm Case™ Series lines, to our innovative Pelican™ Air cases. We also offer a wide range of interior organization solutions, including our TrekPak™ divider system, padded dividers, EZ-CLICK™ MOLLE panels, Pick N Pluck™ foam, as well as custom foam interiors that help protect and organize valuable assets.

# MEDIUM CASES

Mobility with room for protecting larger gear or multiple instruments and accessories. Interior options are available for extra protection. Select models meet carry-on luggage specifications. Most cases are available empty, with foam, padded dividers or TrekPak™ dividers. See chart on page 31.