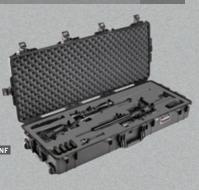

# LONG CASES

Ideal for weapons, but are also used by industrial workers for instruments and gear. Equipped with sturdy polyurethane wheels for ease of transport. All Long Cases are available empty or with solid foam (not Pick N Pluck™ foam). See chart on page 35.

Icon indicates select models with wheels