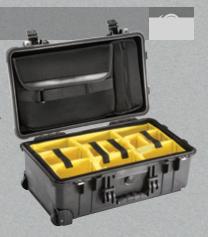

We are now manufacturing more than 1,000 different case styles, from our classic Pelican™ Protector Case™ Brand Case and Pelican™ Storm Case™ Series lines, to our innovative Pelican™ Air cases. We also offer a wide range of interior organization solutions, including our TrekPak™ divider system, padded dividers, EZ-CLICK™ MOLLE panels, Pick N Pluck™ foam, as well as custom foam interiors that help protect and organize valuable assets.

# MEDIUM CASES

Mobility with room for protecting larger gear or multiple instruments and accessories. Interior options are available for extra protection. Select models meet carry-on luggage specifications. Most cases are available empty, with foam, padded dividers or TrekPak™ dividers. See chart on page 31.