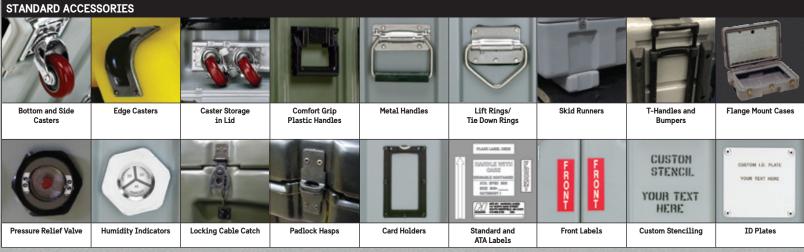

all cases are manufactured to MIL810 spec standards. We have 354 cases sizes combined with 7 different style options that allows us to offer the customer 620 configurable cases styles that satisfy any type of technical packaging requirements...

See pelican.com for all case styles and sizes.



# SINGLE LID CASES

Rugged protection with detachable lids for easy access.

# **RACK MOUNT CASES**

Built-in shock absorbing frames protect electronic equipment.

# ISP CASES (INTER-STACKING PATTERN)

Best protection for pallet shipments.

#### LIGHT LIFT™ CASES.

Up to 30% lighter than standard roto mold cases.

# CHOICE

Hundreds of case sizes and multiple case styles configured with a wide variety of case options allows us to offer the widest range of standard configurations in the industry.





| OPTIONAL COLORS FOR ALL SINGLE LID CASES |                                |  |                               |  |                                  |  |                               |  |                               |                                       |  |                                |
|------------------------------------------|--------------------------------|--|-------------------------------|--|----------------------------------|--|-------------------------------|--|-------------------------------|---------------------------------------|--|--------------------------------|
|                                          | Gray – 133<br>Fed Std# 26270   |  | Tan – 250<br>Fed Std# 20372   |  | Blue – 135(lt)<br>Pantone# 292U  |  | White – 132<br>Fed Std# 27925 |  | Yellow – 136<br