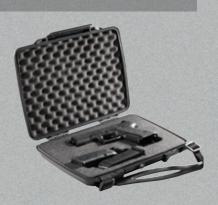

# P1075

INTERNAL DIMS: 11.11" x 7.92" x 1.63" (28.2 x 20.1 x 4.1 cm)

EXTERNAL DIMS: 12.38" x 9.75" x 2.13" (31.4 x 24.8 x 5.4 cm)

Cat. No. P1075 WF † Designed to fit pistols, revolvers and magazines.