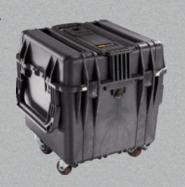

# 0340

## **INTERNAL DIMS:**

18.00" x 18.00" x 18.00" (45.7 x 45.7 x 45.7 cm)

### **EXTERNAL DIMS:**

20.50" x 20.50" x 19.25" (52.1 x 52.1 x 48.9 cm)

Cat. No. 0340 WF Cat. No. 0340NF NF