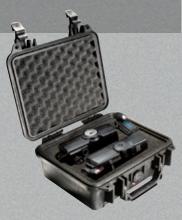

# 1465 AIR

#### **INTERNAL DIMS:**

18.62" x 9.99" x 10.93" (47.3 x 25.4 x 27.8 cm)

#### **EXTERNAL DIMS:**

20.83" x 12.62" x 12.75" (52.9 x 32.1 x 32.4 cm)

Cat. No. 1465AIR WE Cat. No. 1465AIRNF NE